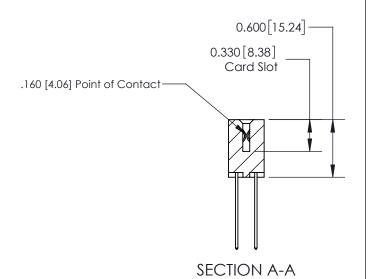

ISSUE NUMBER

ORIGINAL

1

| 837/887 Series High Temp Card Edge Connector<br>Contact Bend Detail |                                                                                                                                                               | ACAD REFERENCE NO. | 837 ENG MASTER   |       |
|---------------------------------------------------------------------|---------------------------------------------------------------------------------------------------------------------------------------------------------------|--------------------|------------------|-------|
|                                                                     |                                                                                                                                                               | DRAWN: J.LEE       | DATE: OCT. 06/09 |       |
|                                                                     |                                                                                                                                                               | CHECKED:           | DATE:            |       |
| EDAC INC THESE DRAWINGS AND SPECIFICATIONS                          | SCALE: NTS                                                                                                                                                    | SHEET              | 2 <b>OF</b> 2    |       |
| TORONTO, ONTARIO CANADA                                             | ARE THE PROPERTY OF EDAC INC.,AND SHALL NOT BE REPRODUCED,OR COPIED OR USED AS THE BASIS FOR THE MANUFACTURE OR SALE OF APPARATUS WITHOUT WRITTEN PERMISSION. | DRAWING NUMBER     | •                | ISSUE |
| YOUR CONNECTION TO QUALITY & SERVICE                                |                                                                                                                                                               | 837 Assembly       |                  | 1     |