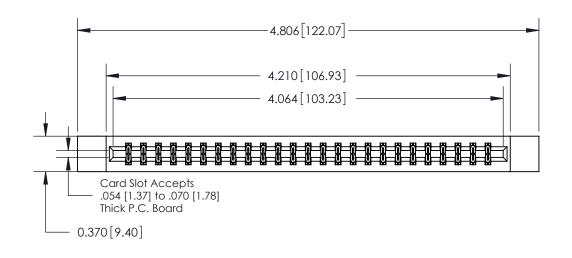

ISSUE NUMBER

ORIGINAL

**See Accompanying Page for:** 

**Contact Bend Details** 

837/887 Series High Temp Card Edge Connector Part Number: 837-050-544-212

YOUR CONNECTION TO QUALITY & SERVICE

**EDAC INC** TORONTO, ONTARIO CANADA