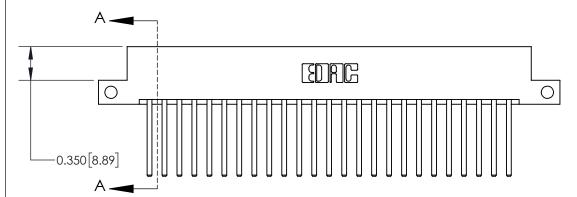

**Mounting Option** 

12-.128 (3.25) Dia. Side Mounting Holes

## **Contact Detail**

544-Wire Wrap .050x.025(1.27x0.64) - Tail LG=.750(19.05)

.156 [3.96] Contact Spacing x .200 [5.08] Row Spacing





THIS IS A C.A.D. GENERATED DRAWING DO NOT MAKE MANUAL REVISIONS TO MASTER.



ISSUE NUMBER

ORIGINAL



**See Accompanying Page for:** 

**Contact Bend Details** 

837/887 Series High Temp Card Edge Connector Part Number: 837-050-544-212

YOUR CONNECTION TO QUALITY & SERVICE

**EDAC INC** TORONTO, ONTARIO CANADA

THESE DRAWINGS AND SPECIFICATIONS ARE THE PROPERTY OF EDAC INC.,AND SHALL NOT BE REPRODUCED, OR COPIED OR USED AS THE BASIS FOR THE MANUFACTURE OR SALE OF APPARATUS WITHOUT WRITTEN PERMISSION.

| ACAD REFERENCE NO. | 837 ENG MASTER   |  |  |
|--------------------|------------------|--|--|
| DRAWN: J.LEE       | DATE: OCT. 06/09 |  |  |
| CHECKED:           | DATE:            |  |  |
| SCALE: NTS         | SHEET 1 OF 2     |  |  |
| DRAWING NUMBER     | ISSUE            |  |  |
|