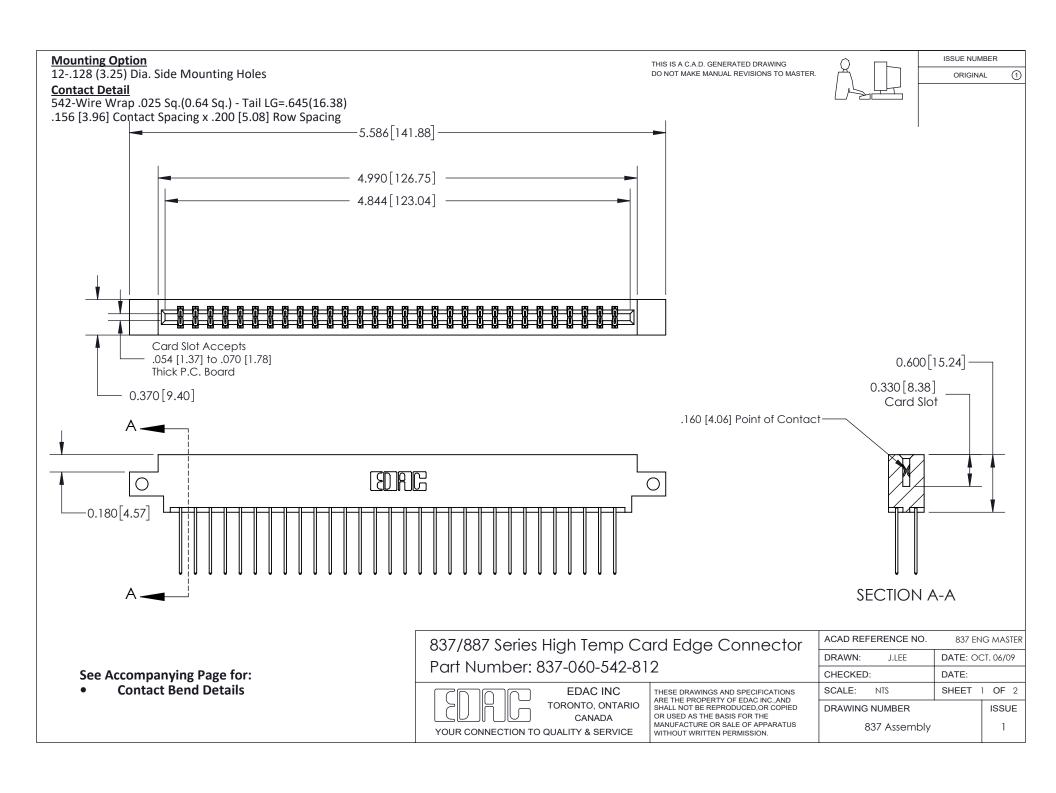

ISSUE NUMBER

ORIGINAL

1



| 837/887 Series High Temp Card Edge Connector<br>Contact Bend Detail   |                                                                                                                                                                                                  | ACAD REFERENCE NO. 837 EN |                  | 3 MASTER      |
|-----------------------------------------------------------------------|--------------------------------------------------------------------------------------------------------------------------------------------------------------------------------------------------|---------------------------|------------------|---------------|
|                                                                       |