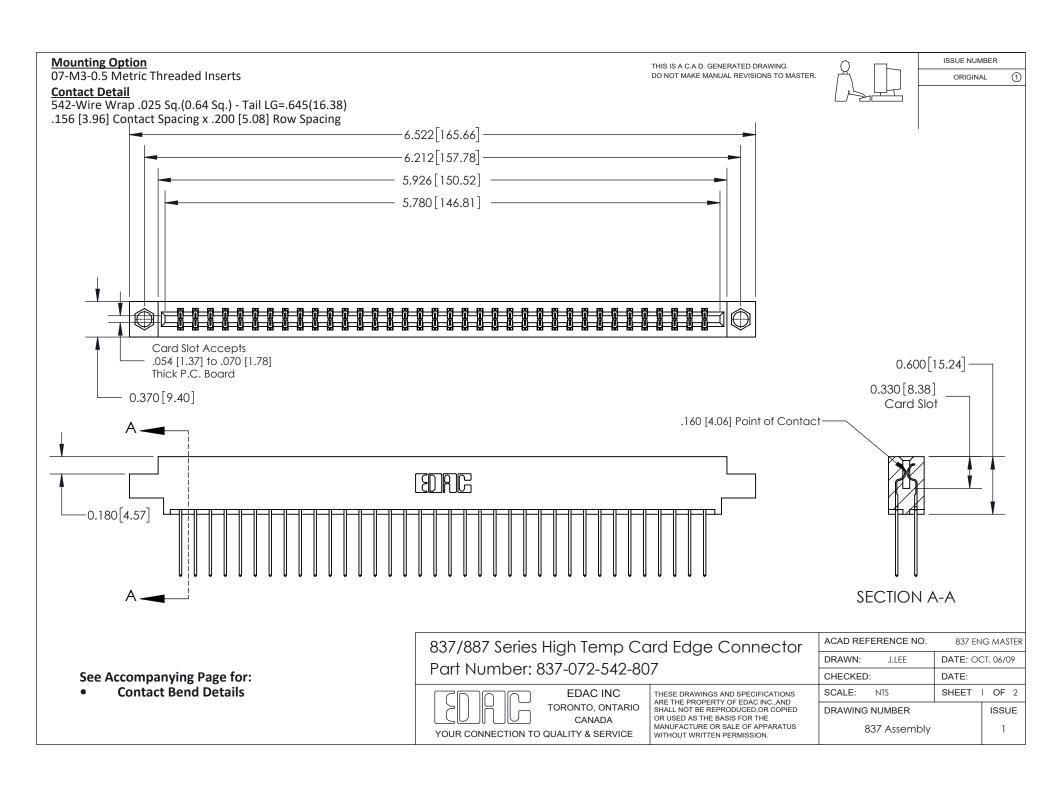

ISSUE NUMBER

ORIGINAL

1



| 837/887 Series High Temp Card Edge Connector<br>Contact Bend Detail |                                                                                                                                                                                                   | ACAD REFERENCE NO. 837 EN |                  | 3 MASTER      |
|---------------------------------------------------------------------|---------------------------------------------------------------------------------------------------------------------------------------------------------------------------------------------------|---------------------------|------------------|---------------|
|                                                                     |