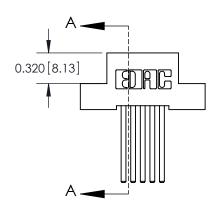

YOUR CONNECTION TO QUALITY & SERVICE

J.LEE DATE: OCT. 06/09 SHEET 1 OF 3 842 Assembly

842 ENG MASTER

SECTION A-A

THIS IS A C.A.D. GENERATED DRAWING DO NOT MAKE MANUAL REVISIONS TO MASTER

ORIGINAL (1)

| 842/892 Series High Temp Card Edge Connector<br>Contact Bend Detail |                                                                   | ACAD REFERENCE NO. 842 ENG MASTER |              |                  |        |
|---------------------------------------------------------------------|-------------------------------------------------------------------|-----------------------------------|--------------|------------------|--------|
|                                                                     |                                                                   | DRAWN:                            | J.LEE        | DATE: OCT. 06/09 |        |
|                                                                     |                                                                   | CHECKE                            | ):           | DATE:            |        |
| EDAC INC                                                            | THESE DRAWINGS AND SPECIFICATIONS ARE THE PROPERTY OF EDAC INCAND | SCALE:                            | NTS          | SHEET :          | 2 OF 3 |
| TORONTO, ONTARIO                                                    | SHALL NOT BE REPRODUCED, OR COPIED OR USED AS THE BASIS FOR THE   | DRAWING                           | NUMBER       |                  | ISSUE  |
| YOUR CONNECTION TO QUALITY & SERVICE                                | MANUFACTURE OR SALE OF APPARATUS                                  |                                   | 842 Assembly |                  | 1      |