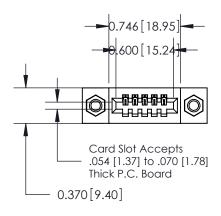

## **See Accompanying Pages for:**

- **Contact Bend Details**
- **Mounting Options**

.240 [6.10] Point of Contact-

| 842/892 Series High Temp Card Edge Connector |
|----------------------------------------------|
| Part Number: 842-005-544-107                 |