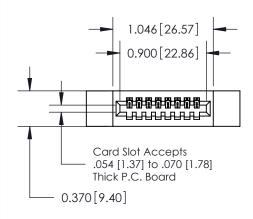

## **See Accompanying Pages for:**

- **Contact Bend Details**
- **Mounting Options**

842/892 Series High Temp Card Edge Connector Part Number: 842-008-541-112

YOUR CONNECTION TO QUALITY & SERVICE

J.LEE DATE: OCT. 06/09 SHEET 1 OF 3 842 Assembly