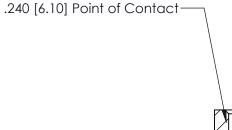

## **Contact Detail**

541-Wire Wrap .025 Sq.(0.64 Sq.) - Tail LG=.760(19.30) .100 [2.54] Contact Spacing x .200 [5.08] Row Spacing