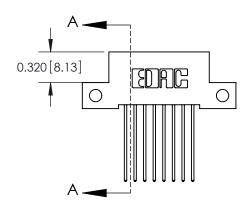

## **Mounting Option**

12-.128 (3.25) Dia. Side Mounting Holes

## **Contact Detail**

541-Wire Wrap .025 Sq.(0.64 Sq.) - Tail LG=.760(19.30) .100 [2.54] Contact Spacing x .200 [5.08] Row Spacing





## **See Accompanying Pages for:**

- **Contact Bend Details**
- **Mounting Options**





842/892 Series High Temp Card Edge Connector Part Number: 842-008-541-112

YOUR CONNECTION TO QUALITY & SERVICE

J.LEE DATE: OCT. 06/09 SHEET 1 OF 3 842 Assembly

842 ENG MASTER

SECTION A-A

THIS IS A C.A.D. GENERATED DRAWING DO NOT MAKE MANUAL REVISIONS TO MASTER

ORIGINAL (1)



| 842/892 Series High Temp Card Edge Connector<br>Contact Bend Detail |                                                                                                 | ACAD REFERENCE NO. 842 ENG MASTER |             |                  |        |
|---------------------------------------------------------------------|-------------------------------------------------------------------------------------------------|-------