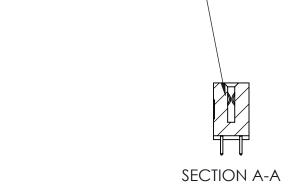

## **Contact Detail**

521-P.C. Tail .025 Sq.(0.64 Sq.) - Tail LG=.160(4.06) .100 [2.54] Contact Spacing x .200 [5.08] Row Spacing