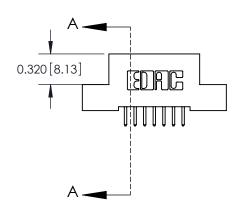

## **See Accompanying Pages for:**

- **Contact Bend Details**
- **Mounting Options**

.240 [6.10] Point of Contact-

842/892 Series High Temp Card Edge Connector Part Number: 842-014-521-204

YOUR CONNECTION TO QUALITY & SERVICE