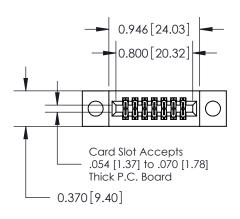

## **Mounting Option**

04-.156 (3.96) Dia. Mounting Holes

## **See Accompanying Pages for:**

- **Contact Bend Details**
- **Mounting Options**

.240 [6.10] Point of Contact-

842/892 Series High Temp Card Edge Connector Part Number: 842-014-521-204

YOUR CONNECTION TO QUALITY & SERVICE