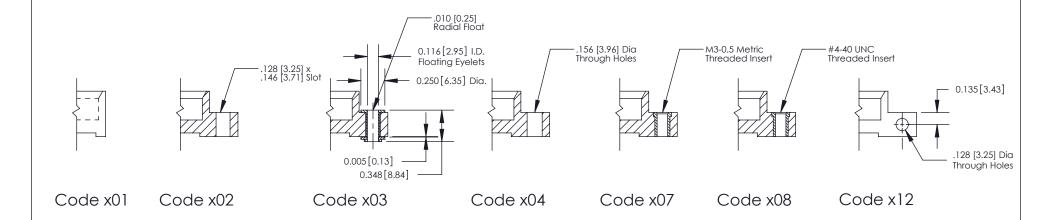

**Mounting Option** 

08-#4-40 Unified Threaded Inserts

THIS IS A C.A.D. GENERATED DRAWING DO NOT MAKE MANUAL REVISIONS TO MASTER

SSUE NUMBER

DRIGINAL

1

| 842/892 Series High Temp Card Edge Connector<br>Mounting Options |                                                                                   | ACAD REFERENCE NO. 842 ENG MASTER |             |         |           |
|------------------------------------------------------------------|-----------------------------------------------------------------------------------|-----------------------------------|-------------|---------|-----------|
|                                                                  |                                                                                   | DRAWN:                            | J.LEE       | DATE: O | CT. 06/09 |
|                                                                  |                                                                                   | CHECKED:                          |             | DATE:   |           |
|                                                                  | ONTO, ONTARIO ARE THE PROPERTY OF EDAC INC.,AND SHALL NOT BE REPRODUCED,OR COPIED | SCALE:                            | NTS         | SHEET : | 3 OF 3    |
| I   S   I   G   TORONTO, ONTARIO                                 |                                                                                   | DRAWING                           | NUMBER      |         | ISSUE     |
| YOUR CONNECTION TO QUALITY & SERVICE                             | MANUFACTURE OR SALE OF APPARATUS                                                  | 8                                 | 42 Assembly |         | 1         |