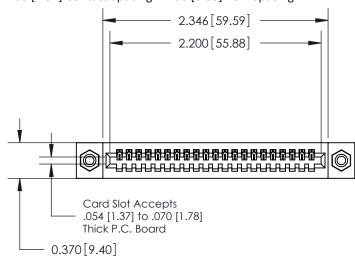

## **See Accompanying Pages for:**

- **Contact Bend Details**
- **Mounting Options**

842/892 Series High Temp Card Edge Connector Part Number: 842-021-523-108

| ACAD REFERENCE NO. 842 ENG MASTER  |                  |  |  |  |
|------------------------------------|------------------|--|--|--|
| TOTAL TRETERIOR NO. 042 LING MASTE |                  |  |  |  |
| DRAWN: J.LEE                       | DATE: OCT. 06/09 |  |  |  |
| CHECKED:                           | DATE:            |  |  |  |
| SCALE: NTS                         | SHEET 1 OF 3     |  |  |  |
| DRAWING NUMBER                     | ISSUE            |  |  |  |