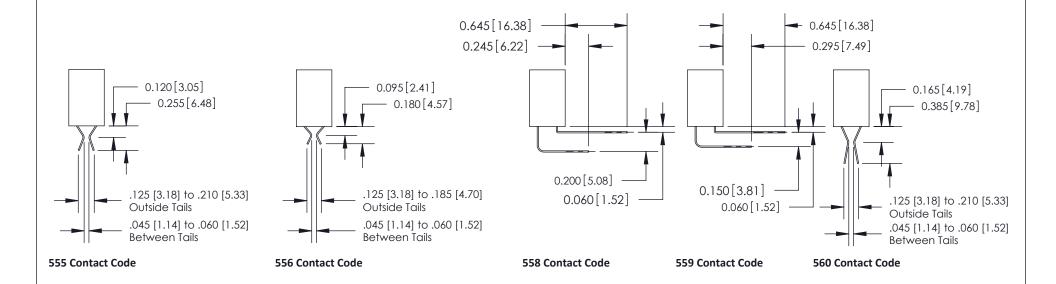

## **Contact Detail**

523-P.C. Tail .025 Sq.(0.64 Sq.) - Tail LG=.400(10.16) .100 [2.54] Contact Spacing x .200 [5.08] Row Spacing

.240 [6.10] Point of Contact-

842 Assembly

THIS IS A C.A.D. GENERATED DRAWING DO NOT MAKE MANUAL REVISIONS TO MASTER.

ISSUE NUMBER

ORIGINAL

1

| 842/892 Series High Temp Card Edge Connector<br>Contact Bend Detail |                                                                                                        | ACAD REFERENCE NO. 842 ENG MASTER |          |                         |  |
|---------------------------------------------------------------------|--------------------------------------------------------------------------------------------------------|-----------------------------------|----------|-------------------------|--|
|                                                                     |                                                                                                        | DRAWN: J.LEE                      | DATE: OC | DATE: <b>OCT. 06/09</b> |  |
|                                                                     |                                                                                                        | CHECKED:                          | DATE:    | DATE:                   |  |
| EDAC INC                                                            | THESE DRAWINGS AND SPECIFICATIONS                                                                      | SCALE: NTS                        | SHEET    | 2 OF 3                  |  |
| TORONTO, ONTARIO                                                    | ARE THE PROPERTY OF EDAC INC.,AND<br>SHALL NOT BE REPRODUCED,OR COPIED<br>OR USED AS THE BASIS FOR THE | DRAWING NUMBER                    | •        | ISSUE                   |  |
| YOUR CONNECTION TO QUALITY & SERVICE                                | MANUFACTURE OR SALE OF APPARATUS                                                                       | 842 Assemb                        | ly       | 1                       |  |