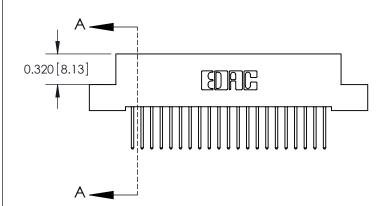

**Mounting Option** 

08-#4-40 Unified Threaded Inserts

THIS IS A C.A.D. GENERATED DRAWING DO NOT MAKE MANUAL REVISIONS TO MASTER

SSUE NUMBER

DRIGINAL

1

| 842/892 Series High Temp Card Edge Connector<br>Mounting Options |                                                                                   | ACAD REFERENCE NO. 842 ENG MASTER |             |         |           |
|------------------------------------------------------------------|-----------------------------------------------------------------------------------|-----------------------------------|-------------|---------|-----------|
|                                                                  |                                                                                   | DRAWN:                            | J.LEE       | DATE: O | CT. 06/09 |
|                                                                  |                                                                                   | CHECKED:                          |             | DATE:   |           |
|                                                                  | ONTO, ONTARIO ARE THE PROPERTY OF EDAC INC.,AND SHALL NOT BE REPRODUCED,OR COPIED | SCALE:                            | NTS         | SHEET : | 3 OF 3    |
| I   S   I   G   TORONTO, ONTARIO                                 |                                                                                   | DRAWING                           | NUMBER      |         | ISSUE     |
| YOUR CONNECTION TO QUALITY & SERVICE                             | MANUFACTURE OR SALE OF APPARATUS                                                  | 8                                 | 42 Assembly |         | 1         |