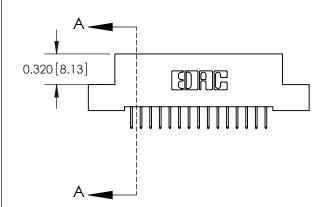

**SECTION A-A** 

842 Assembly

842 ENG MASTER

THIS IS A C.A.D. GENERATED DRAWING DO NOT MAKE MANUAL REVISIONS TO MASTER

ORIGINAL (1)

| 842/892 Series High Temp C | ACAD REFERENCE NO. 842 ENG MASTER                                                                                                                            |  |              |          |          |
|----------------------------|--------------------------------------------------------------------------------------------------------------------------------------------------------------|--|--------------|----------|----------|
| Contact Bend Detail        |                                                                                                                                                              |  | J.LEE        | DATE: OC | T. 06/09 |
|                            |                                                                                                                                                              |  | ):           | DATE:    |          |
| EDAC INC                   | TORONTO, ONTARIO  CANADA  ARE THE PROPERTY OF EDAC INC., AND SHALL NOT BE REPRODUCED, OR COPIE OR USED AS THE BASIS FOR THE MANUFACTURE OR SALE OF APPARATUS |  | NTS          | SHEET :  | 2 OF 3   |
|                            |                                                                                                                                                              |  | NUMBER       |          | ISSUE    |
|                            |                                                                                                                                                              |  | 842 Assembly |          | 1        |