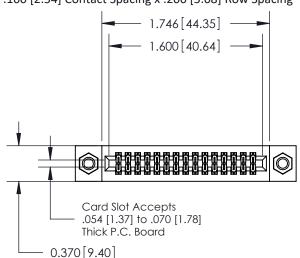

## **Contact Detail**

524-P.C. Tail .018 Sq.(0.46 Sq.) - Tail LG=.185(4.70) .100 [2.54] Contact Spacing x .200 [5.08] Row Spacing

**See Accompanying Pages for:** 

- **Contact Bend Details**
- **Mounting Options**

.240 [6.10] Point of Contact-

842/892 Series High Temp Card Edge Connector Part Number: 842-030-524-207

|   | DRAWN: J.LEE   | DATE: OCT. 06/09 |  |  |  |
|---|----------------|------------------|--|--|--|
|   | CHECKED:       | DATE:            |  |  |  |
|   | SCALE: NTS     | SHEET 1 OF 3     |  |  |  |
| 0 | DRAWING NUMBER | ISSUE            |  |  |  |