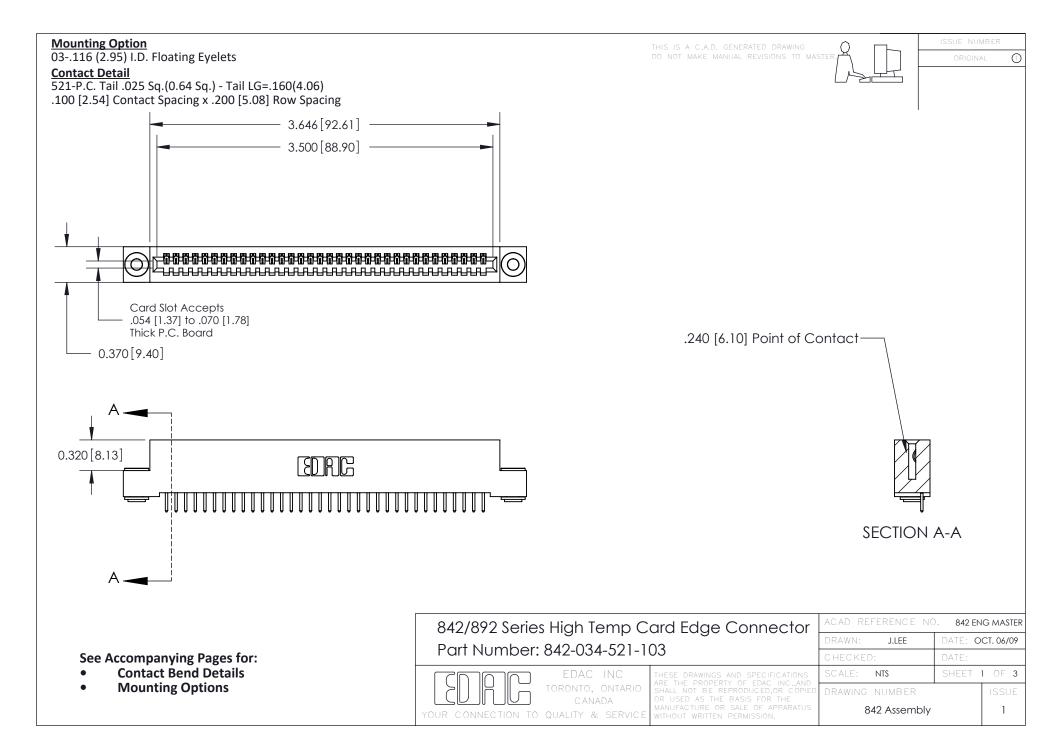

THIS IS A C.A.D. GENERATED DRAWING DO NOT MAKE MANUAL REVISIONS TO MASTER

ORIGINAL (1)



| 842/892 Series High Temp Card Edge Connector<br>Contact Bend Detail |                                                                                                 | ACAD REFERENCE NO. 842 ENG MASTER |             |                  |        |
|---------------------------------------------------------------------|-------------------------------------------------------------------------------------------------|-----------------------------------|-------------|------------------|--------|
|                                                                     |                                                                                                 | DRAWN:                            | J.LEE