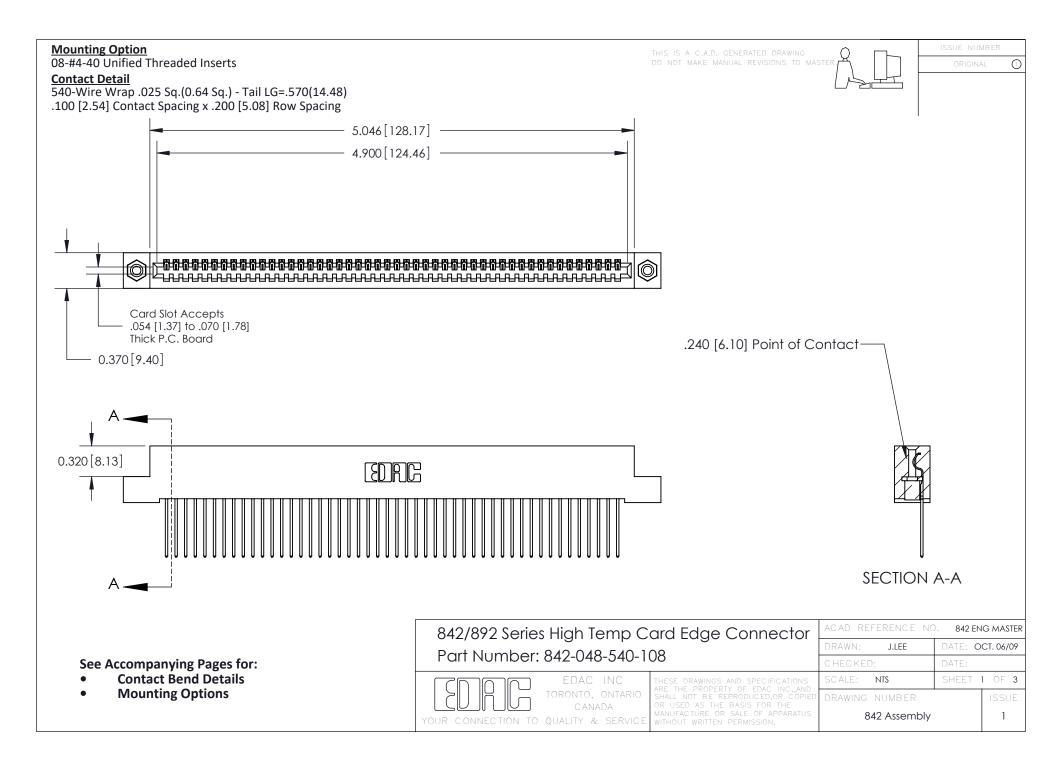

THIS IS A C.A.D. GENERATED DRAWING DO NOT MAKE MANUAL REVISIONS TO MASTER

ORIGINAL (1)



| 842/892 Series High Temp Card Edge Connector<br>Contact Bend Detail |                                                                                                 | ACAD REFERENCE NO. 842 ENG MASTER |             |                  |        |
|---------------------------------------------------------------------|-------------------------------------------------------------------------------------------------|-----------------------------------|-------------|------------------|--------|
|                                                                     |                                                                                                 | DRAWN:                            | J.LEE