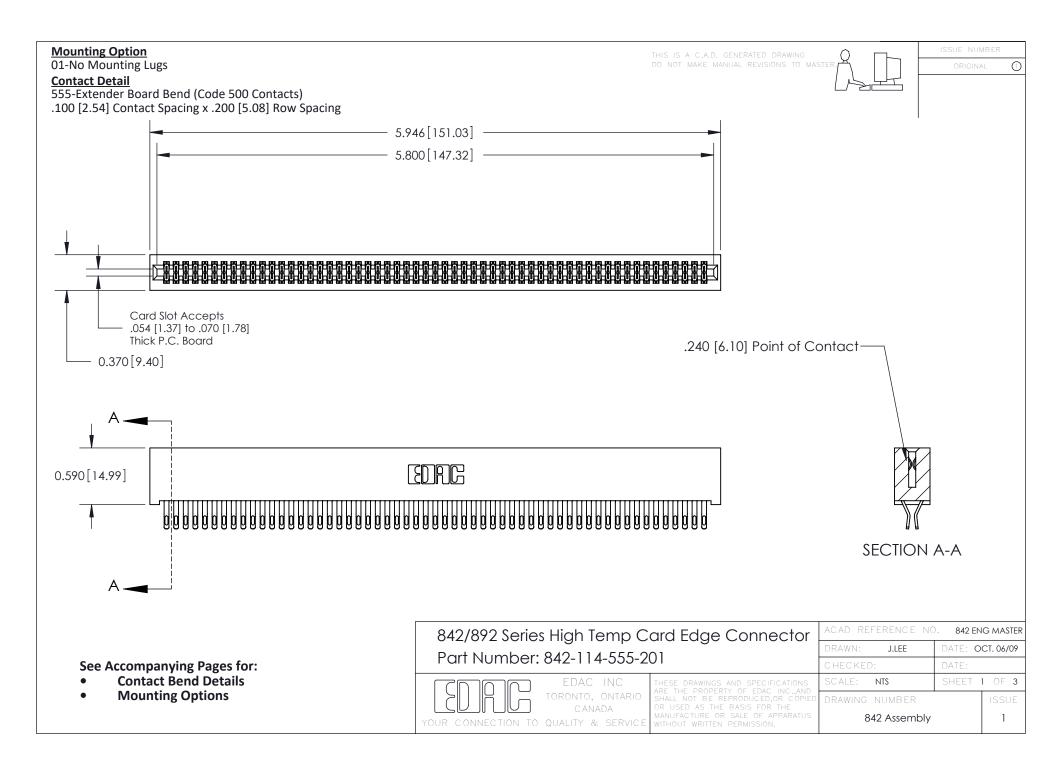

THIS IS A C.A.D. GENERATED DRAWING DO NOT MAKE MANUAL REVISIONS TO MASTER

ORIGINAL (1)



| 842/892 Series High Temp Card Edge Connector<br>Contact Bend Detail |                                                                                                 | ACAD REFERENCE NO. 842 ENG MASTER |             |                  |        |
|---------------------------------------------------------------------|-------------------------------------------------------------------------------------------------|-----------------------------------|-------------|------------------|--------|
|                                                                     |                                                                                                 | DRAWN:                            | J.LEE