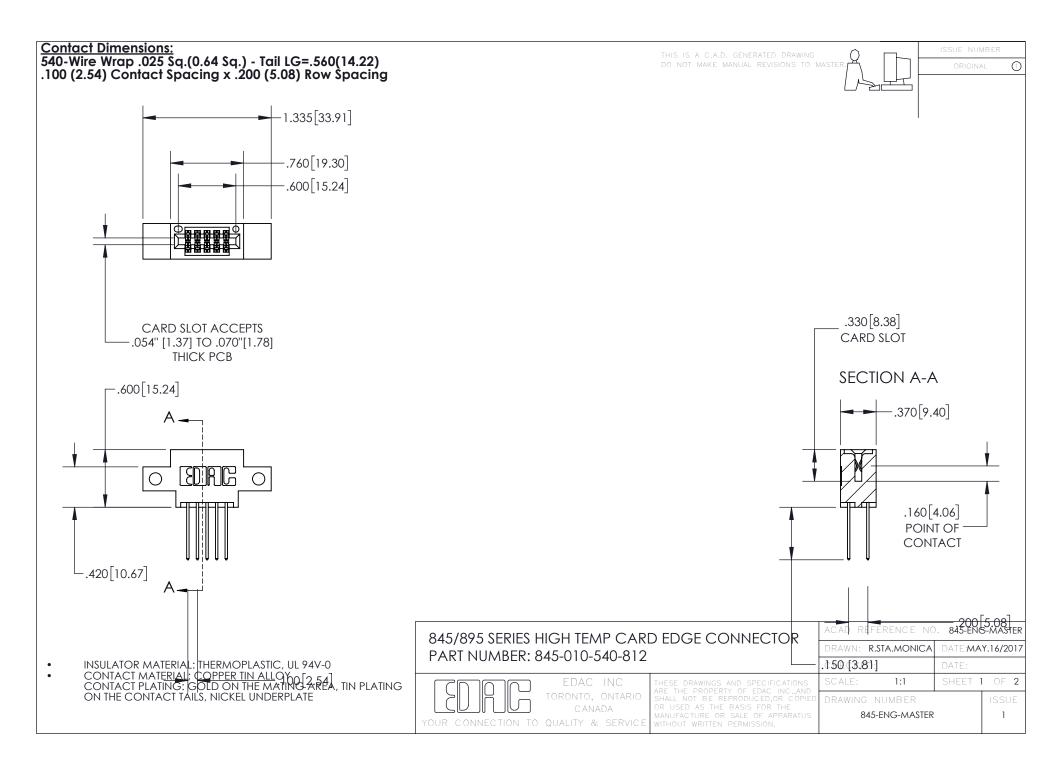

INSULATOR MATERIAL: THERMOPLASTIC POLYESTER, UL 94V-0 DAP MATERIAL AVAILABLE UPON REQUEST

**Contact Code 558** 

CONTACT MATERIAL; COPPER ALLOY CONTACT PLATING: GOLD ON THE MATING AREA, TIN PLATING ON THE CONTACT TAILS, NICKEL UNDERPLATE

## 845/895 SERIES HIGH TEMP CARD EDGE CONNECTOR CONTACT CODE 555,556,558,559,560 DIMENSIONS

YOUR CONNECTION TO QUALITY & SERVICE

Contact Code 559

|   | ACAD REFERENCE NO. 845-ENG-MASTER |                  |  |
|---|-----------------------------------|------------------|--|
|   | DRAWN: R.STA.MONICA               | DATE:MAY.16/2017 |  |
|   | CHECKED:                          | DATE:            |  |
|   | SCALE: 1:1                        | SHEET 2 OF 2     |  |
| D | DRAWING NUMBER                    | ISSUE            |  |

Contact Code 560

845-ENG-MASTER