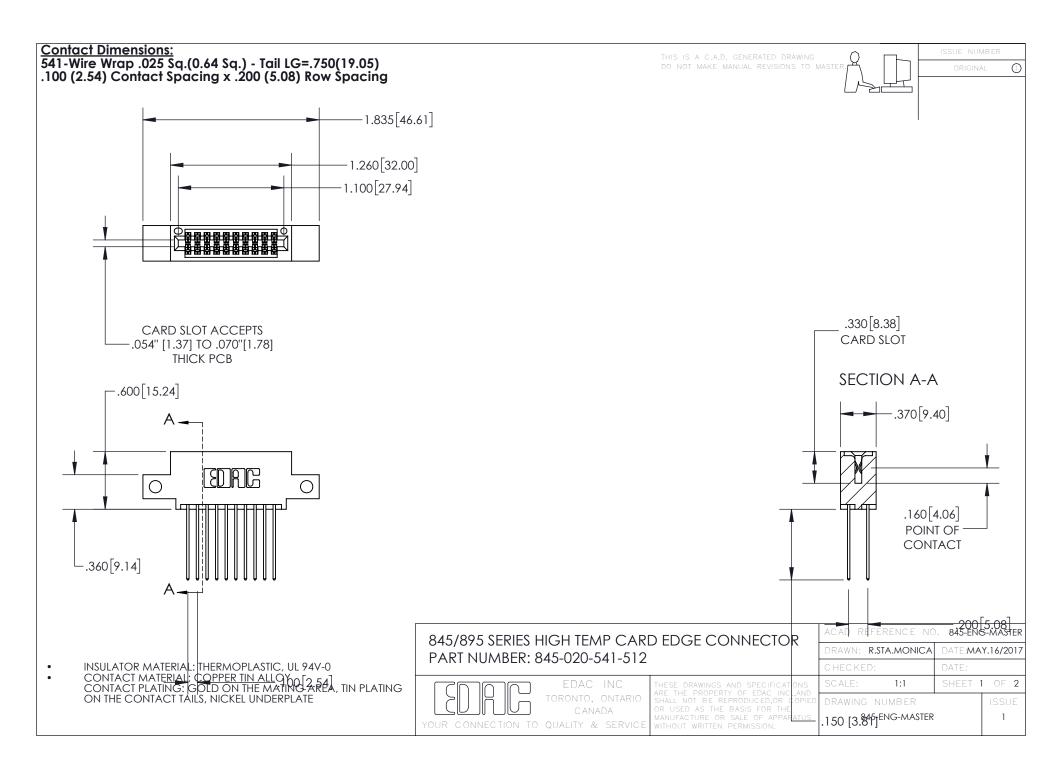

## 845/895 SERIES HIGH TEMP CARD EDGE CONNECTOR CONTACT CODE 555,556,558,559,560 DIMENSIONS

YOUR CONNECTION TO QUALITY & SERVICE

Contact Code 559

|   | ACAD REFERENCE NO. 845-ENG-MASTER |                  |
|---|-----------------------------------|------------------|
|   | DRAWN: R.STA.MONICA               | DATE:MAY.16/2017 |
|   | CHECKED:                          | DATE:            |
|   | SCALE: 1:1                        | SHEET 2 OF 2     |
| D | DRAWING NUMBER                    | ISSUE            |