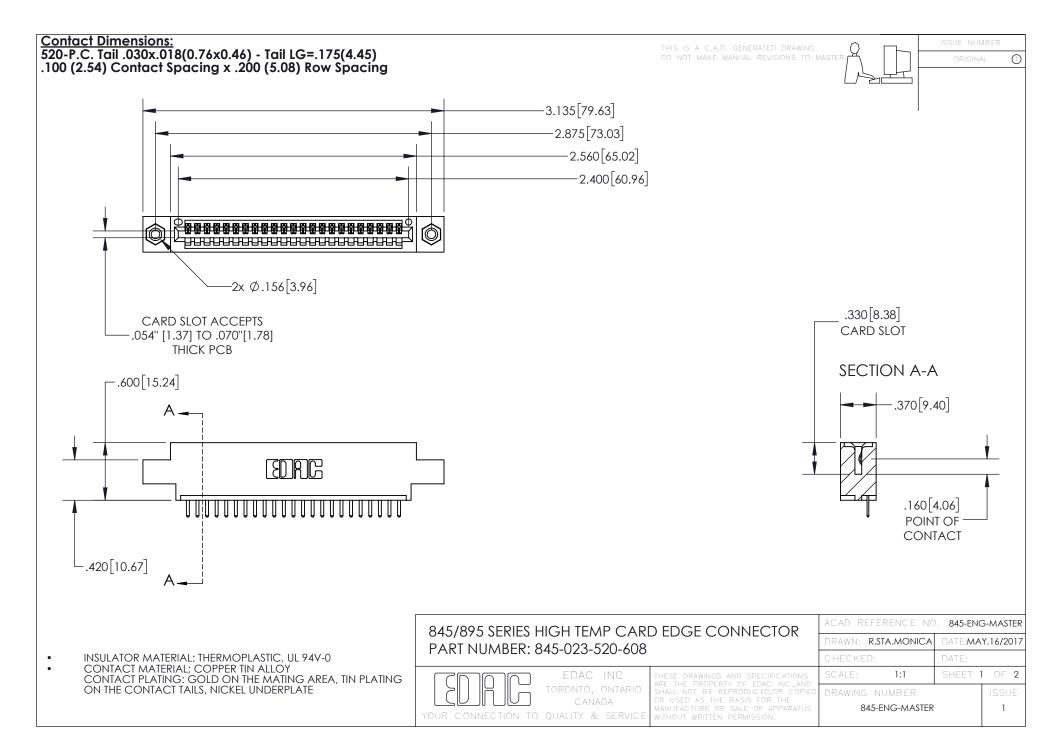

- INSULATOR MATERIAL: THERMOPLASTIC POLYESTER, UL 94V-0 DAP MATERIAL AVAILABLE UPON REQUEST
- CONTACT MATERIAL; COPPER ALLOY

CONTACT PLATING: GOLD ON THE MATING AREA, TIN PLATING ON THE CONTACT TAILS, NICKEL UNDERPLATE

## 845/895 SERIES HIGH TEMP CARD EDGE CONNECTOR CONTACT CODE 555,556,558,559,560 DIMENSIONS

YOUR CONNECTION TO QUALITY & SERVICE

|   | ACAD REFERENCE NO. 845-ENG-MASTER |                  |
|---|-----------------------------------|------------------|
|   | DRAWN: R.STA.MONICA               | DATE:MAY.16/2017 |
|   | CHECKED:                          | DATE:            |
| D | SCALE: 1:1                        | SHEET 2 OF 2     |
|   | DRAWING NUMBER                    | ISSUE            |

845-ENG-MASTER