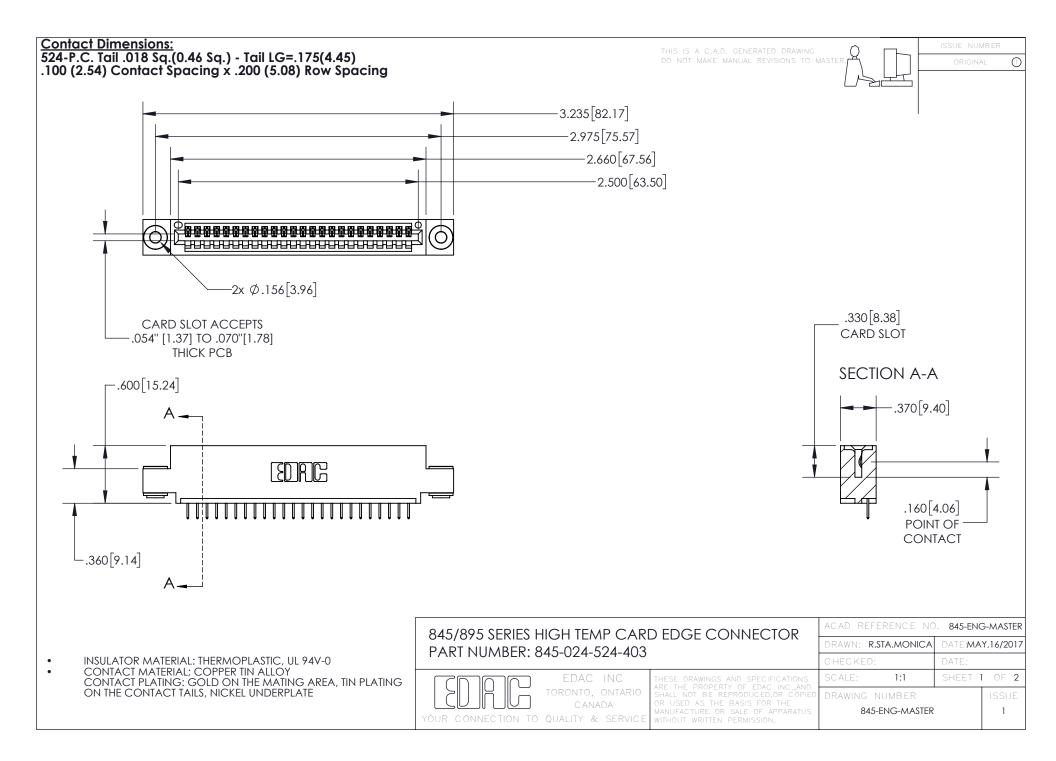

- INSULATOR MATERIAL: THERMOPLASTIC POLYESTER, UL 94V-0 DAP MATERIAL AVAILABLE UPON REQUEST
- CONTACT MATERIAL; COPPER ALLOY

CONTACT PLATING: GOLD ON THE MATING AREA, TIN PLATING ON THE CONTACT TAILS, NICKEL UNDERPLATE

## 845/895 SERIES HIGH TEMP CARD EDGE CONNECTOR CONTACT CODE 555,556,558,559,560 DIMENSIONS

YOUR CONNECTION TO QUALITY & SERVICE

|   | ACAD REFERENCE NO. 845-ENG-MASTER |                  |
|---|-----------------------------------|------------------|
|   | DRAWN: R.STA.MONICA               | DATE:MAY.16/2017 |
|   | CHECKED:                          | DATE:            |
| D | SCALE: 1:1                        | SHEET 2 OF 2     |
|   | DRAWING NUMBER                    | ISSUE            |

845-ENG-MASTER