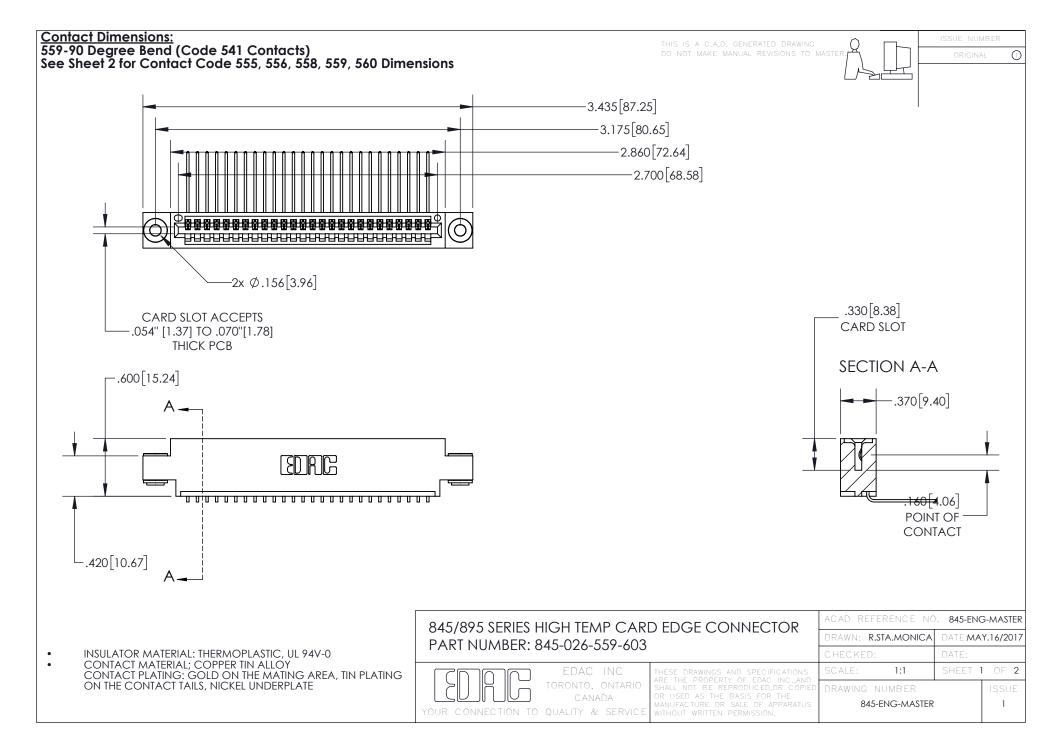

- INSULATOR MATERIAL: THERMOPLASTIC POLYESTER, UL 94V-0 DAP MATERIAL AVAILABLE UPON REQUEST
- CONTACT MATERIAL; COPPER ALLOY

CONTACT PLATING: GOLD ON THE MATING AREA, TIN PLATING ON THE CONTACT TAILS, NICKEL UNDERPLATE

## 845/895 SERIES HIGH TEMP CARD EDGE CONNECTOR CONTACT CODE 555,556,558,559,560 DIMENSIONS

YOUR CONNECTION TO QUALITY & SERVICE

|   | ACAD REFERENCE NO. 845-ENG-MASTER |                  |
|---|-----------------------------------|------------------|
|   | DRAWN: R.STA.MONICA               | DATE:MAY.16/2017 |
|   | CHECKED:                          | DATE:            |
| D | SCALE: 1:1                        | SHEET 2 OF 2     |
|   | DRAWING NUMBER                    | ISSUE            |

845-ENG-MASTER