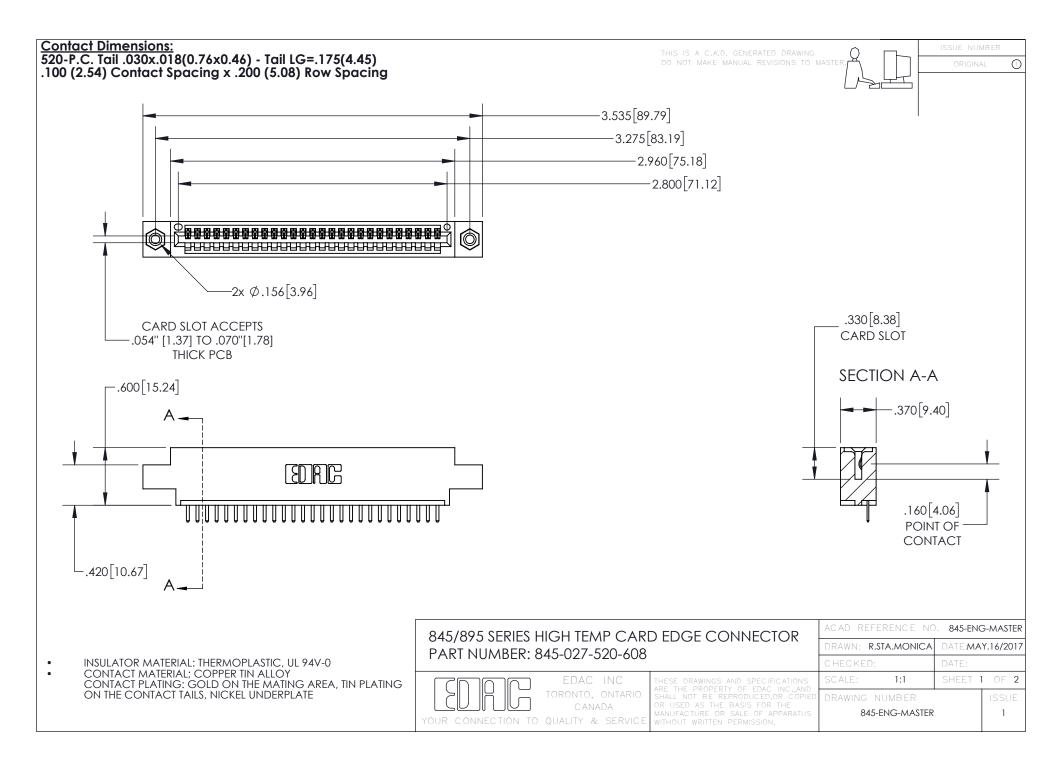

- INSULATOR MATERIAL: THERMOPLASTIC POLYESTER, UL 94V-0 DAP MATERIAL AVAILABLE UPON REQUEST
- CONTACT MATERIAL; COPPER ALLOY

CONTACT PLATING: GOLD ON THE MATING AREA, TIN PLATING ON THE CONTACT TAILS, NICKEL UNDERPLATE