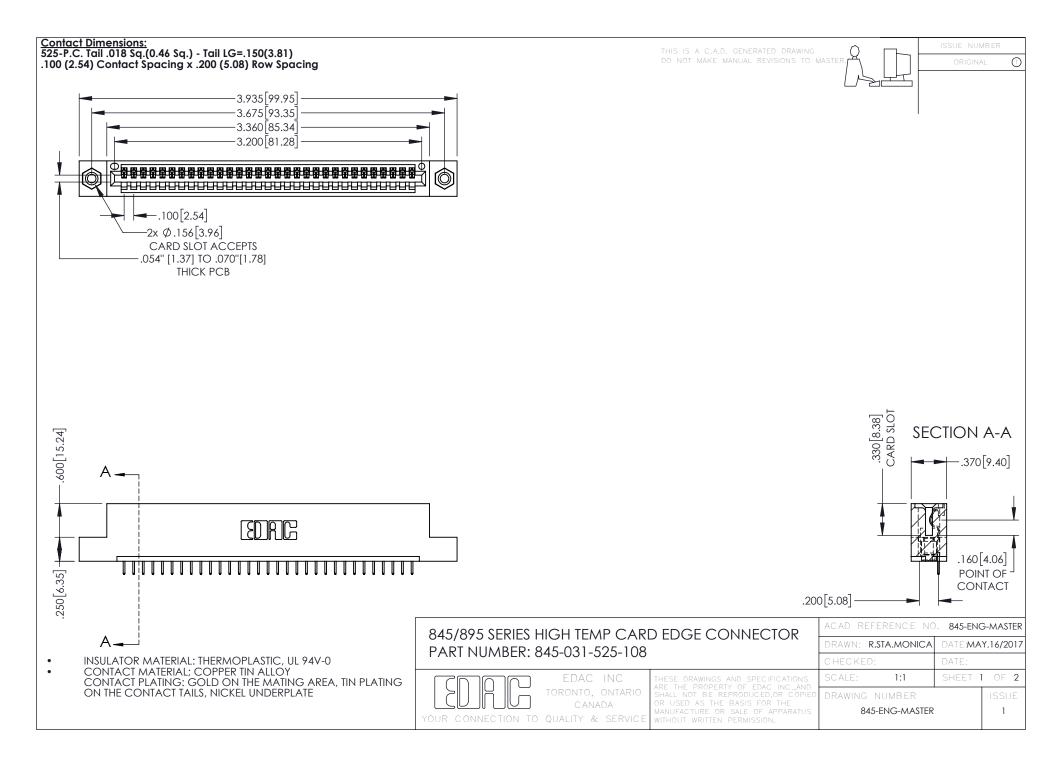

**Contact Code 558** Contact Code 559 Contact Code 560

- INSULATOR MATERIAL: THERMOPLASTIC POLYESTER, UL 94V-0 DAP MATERIAL AVAILABLE UPON REQUEST
- CONTACT MATERIAL; COPPER ALLOY

CONTACT PLATING: GOLD ON THE MATING AREA, TIN PLATING ON THE CONTACT TAILS, NICKEL UNDERPLATE

## 845/895 SERIES HIGH TEMP CARD EDGE CONNECTOR CONTACT CODE 555,556,558,559,560 DIMENSIONS

YOUR CONNECTION TO QUALITY & SERVICE

|   | ACAD REFERENCE NO. 845-ENG-MASTER |                  |
|---|-----------------------------------|------------------|
|   | DRAWN: R.STA.MONICA               | DATE:MAY.16/2017 |
|   | CHECKED:                          | DATE:            |
|   | SCALE: 1:1                        | SHEET 2 OF 2     |
| D | DRAWING NUMBER                    | ISSUE            |

845-ENG-MASTER