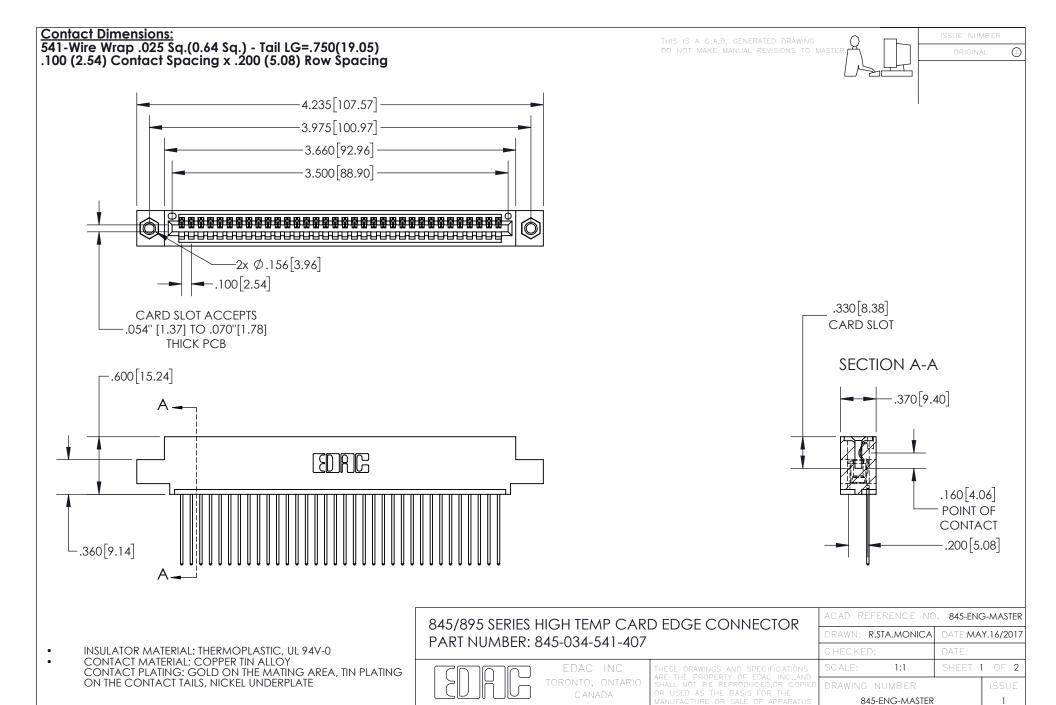

YOUR CONNECTION TO QUALITY & SERVICE







INSULATOR MATERIAL: THERMOPLASTIC POLYESTER, UL 94V-0 DAP MATERIAL AVAILABLE UPON REQUEST

**Contact Code 558** 

CONTACT MATERIAL; COPPER ALLOY CONTACT PLATING: GOLD ON THE MATING AREA, TIN PLATING ON THE CONTACT TAILS, NICKEL UNDERPLATE

## 845/895 SERIES HIGH TEMP CARD EDGE CONNECTOR CONTACT CODE 555,556,558,559,560 DIMENSIONS

YOUR CONNECTION TO QUALITY & SERVICE

Contact Code 559

|   | ACAD REFERENCE NO. 845-ENG-MASTER |                  |  |
|---|-----------------------------------|------------------|--|
|   | DRAWN: R.STA.MONICA               | DATE:MAY.16/2017 |  |
|   | CHECKED:                          | DATE:            |  |
|   | SCALE: 1:1                        | SHEET 2 OF 2     |  |
| D | DRAWING NUMBER                    | ISS