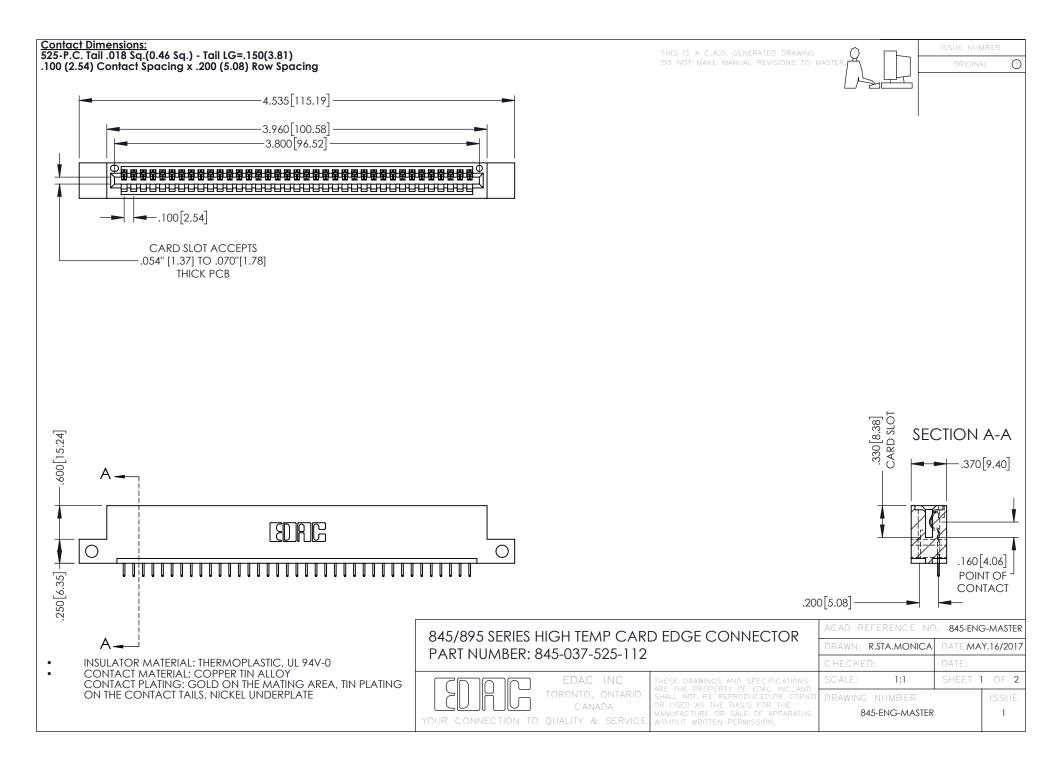

## 845/895 SERIES HIGH TEMP CARD EDGE CONNECTOR CONTACT CODE 555,556,558,559,560 DIMENSIONS

YOUR CONNECTION TO QUALITY & SERVICE

|   | ACAD REFERENCE NO. 845-ENG-MASTER |                  |
|---|-----------------------------------|------------------|
|   | DRAWN: R.STA.MONICA               | DATE:MAY.16/2017 |
|   | CHECKED:                          | DATE:            |
|   | SCALE: 1:1                        | SHEET 2 OF 2     |
| D | DRAWING NUMBER                    | ISSUE            |