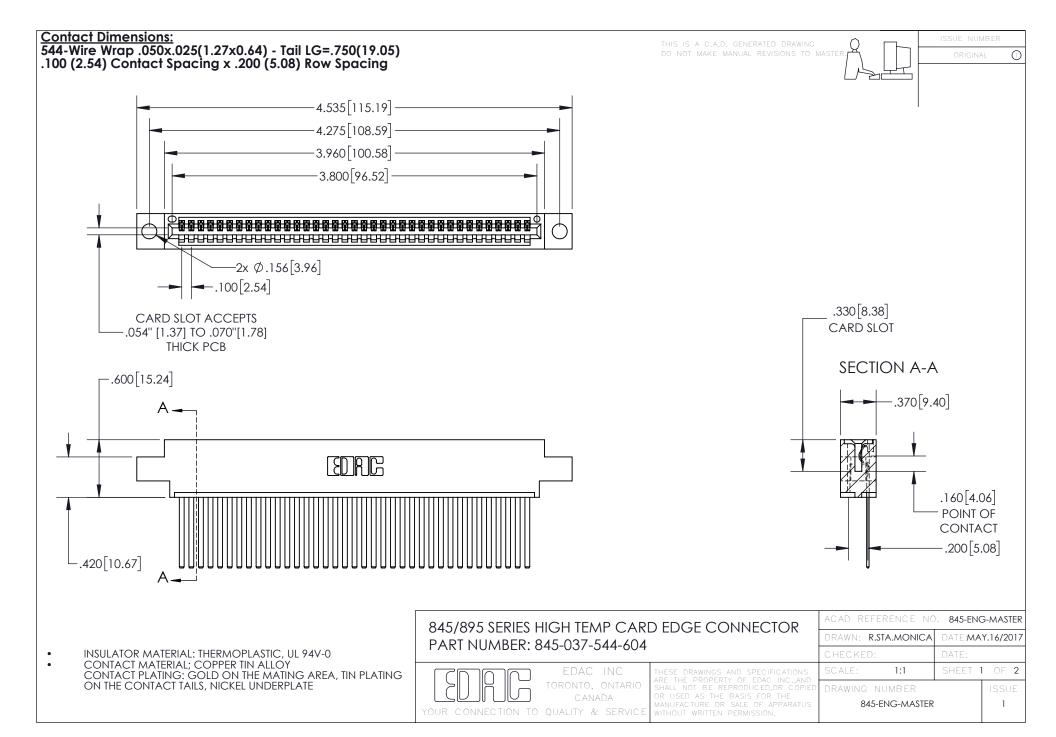

INSULATOR MATERIAL: THERMOPLASTIC POLYESTER, UL 94V-0 DAP MATERIAL AVAILABLE UPON REQUEST

**Contact Code 558** 

CONTACT MATERIAL; COPPER ALLOY CONTACT PLATING: GOLD ON THE MATING AREA, TIN PLATING ON THE CONTACT TAILS, NICKEL UNDERPLATE

## 845/895 SERIES HIGH TEMP CARD EDGE CONNECTOR CONTACT CODE 555,556,558,559,560 DIMENSIONS

YOUR CONNECTION TO QUALITY & SERVICE

Contact Code 559

|   | ACAD REFERENCE NO. 845-ENG-MASTER |                  |  |
|---|-----------------------------------|------------------|--|
|   | DRAWN: R.STA.MONICA               | DATE:MAY.16/2017 |  |
|   | CHECKED:                          | DATE:            |  |
|   | SCALE: 1:1                        | SHEET 2 OF 2     |  |
| D | DRAWING NUMBER                    | ISSUE            |  |

Contact Code 560