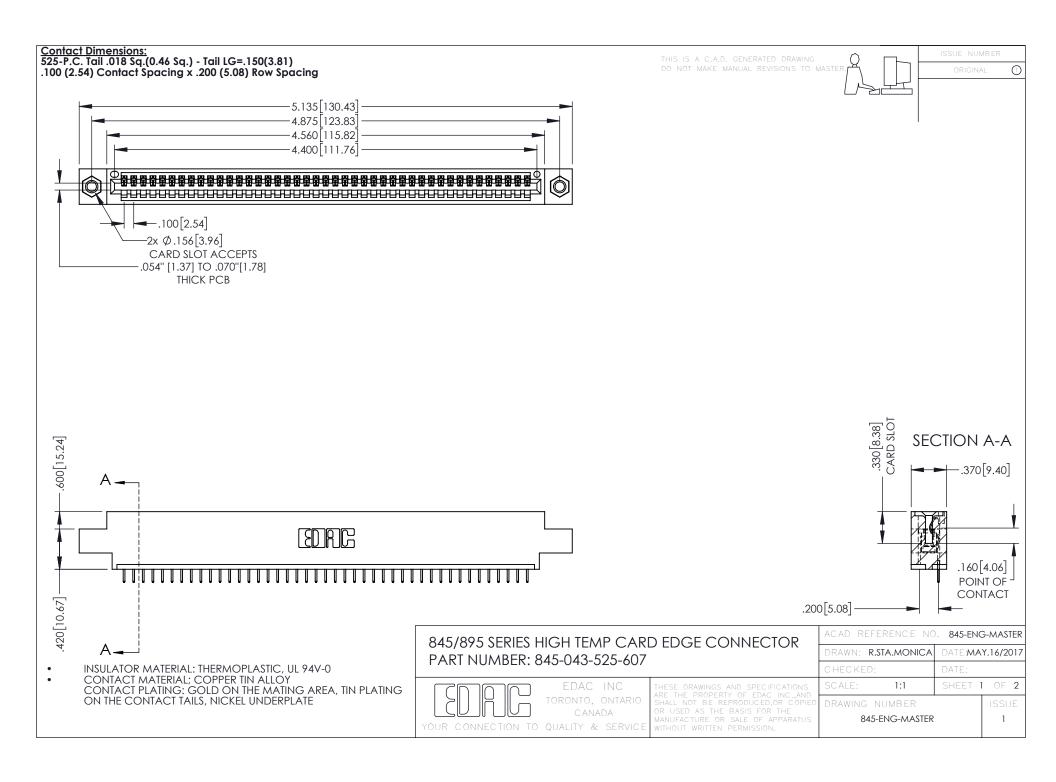

- INSULATOR MATERIAL: THERMOPLASTIC POLYESTER, UL 94V-0 DAP MATERIAL AVAILABLE UPON REQUEST
- CONTACT MATERIAL; COPPER ALLOY

**Contact Code 558** 

CONTACT PLATING: GOLD ON THE MATING AREA, TIN PLATING ON THE CONTACT TAILS, NICKEL UNDERPLATE

## 845/895 SERIES HIGH TEMP CARD EDGE CONNECTOR CONTACT CODE 555,556,558,559,560 DIMENSIONS

YOUR CONNECTION TO QUALITY & SERVICE

Contact Code 559

|   | ACAD REFERENCE NO   | . 845-ENG-MASTER |
|---|---------------------|------------------|
|   | DRAWN: R.STA.MONICA | DATE:MAY.16/2017 |
|   | CHECKED:            | DATE:            |
|   | SCALE: 1:1          | SHEET 2 OF 2     |
| D | DRAWING NUMBER      | ISSUE            |

Contact Code 560

845-ENG-MASTER