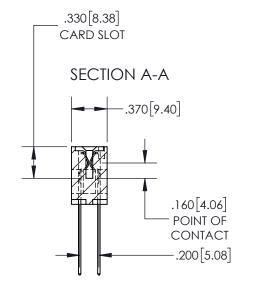

**Contact Dimensions:** 544-Wire Wrap .050x.025(1.27x0.64) - Tail LG=.750(19.05) .100 (2.54) Contact Spacing x .200 (5.08) Row Spacing -3.635[92.33] -3.375 [85.73] -3.060[77.72] -2.900 73.66 -2x Ø.128[3.25] **--**.100 [2.54] CARD SLOT ACCEPTS -.054" [1.37] TO .070"[1.78] THICK PCB -.600<sup>[15.24]</sup> 

- 845/895 SERIES HIGH TEMP CARD EDGE CONNECTOR PART NUMBER: 845-056-544-502 INSULATOR MATERIAL: THERMOPLASTIC, UL 94V-0
- CONTACT MATERIAL; COPPER TIN ALLOY
  CONTACT PLATING: GOLD ON THE MATING AREA, TIN PLATING
  ON THE CONTACT TAILS, NICKEL UNDERPLATE