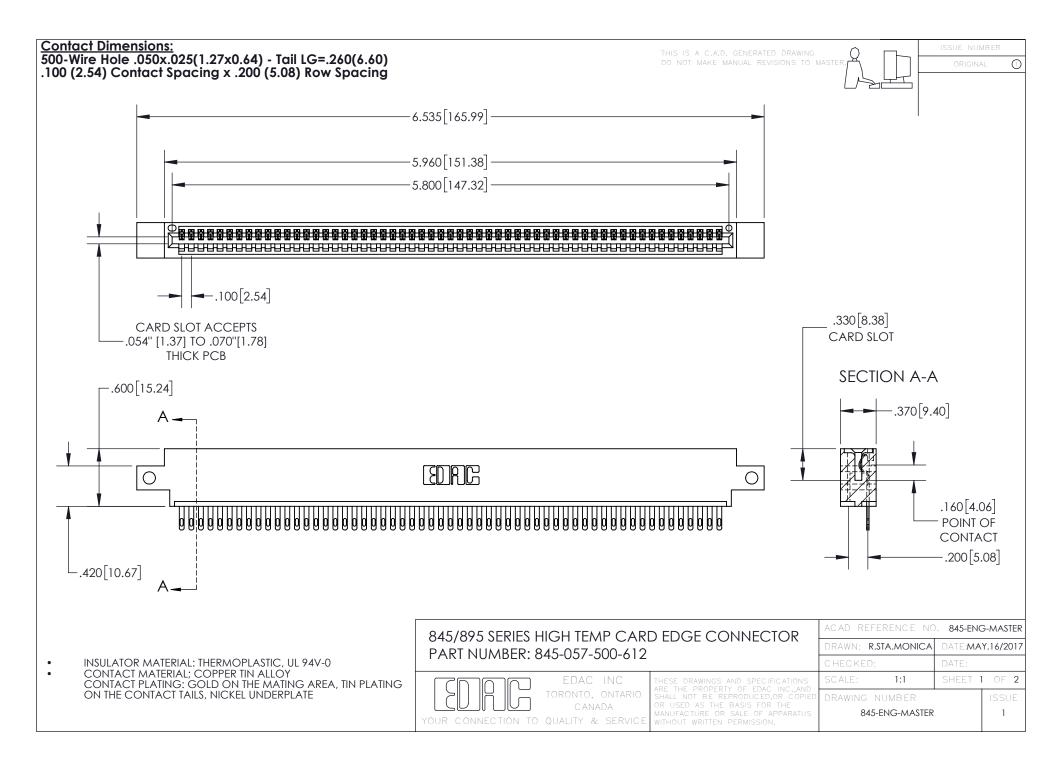

INSULATOR MATERIAL: THERMOPLASTIC POLYESTER, UL 94V-0 DAP MATERIAL AVAILABLE UPON REQUEST

**Contact Code 558** 

CONTACT MATERIAL; COPPER ALLOY CONTACT PLATING: GOLD ON THE MATING AREA, TIN PLATING ON THE CONTACT TAILS, NICKEL UNDERPLATE

## 845/895 SERIES HIGH TEMP CARD EDGE CONNECTOR CONTACT CODE 555,556,558,559,560 DIMENSIONS

YOUR CONNECTION TO QUALITY & SERVICE

Contact Code 559

|   | ACAD REFERENCE NO. 845-ENG-MASTER |                  |  |
|---|-----------------------------------|------------------|--|
|   | DRAWN: R.STA.MONICA               | DATE:MAY.16/2017 |  |
|   | CHECKED:                          | DATE:            |  |
|   | SCALE: 1:1                        | SHEET 2 OF 2     |  |
| D | DRAWING NUMBER                    | ISSUE            |  |

Contact Code 560