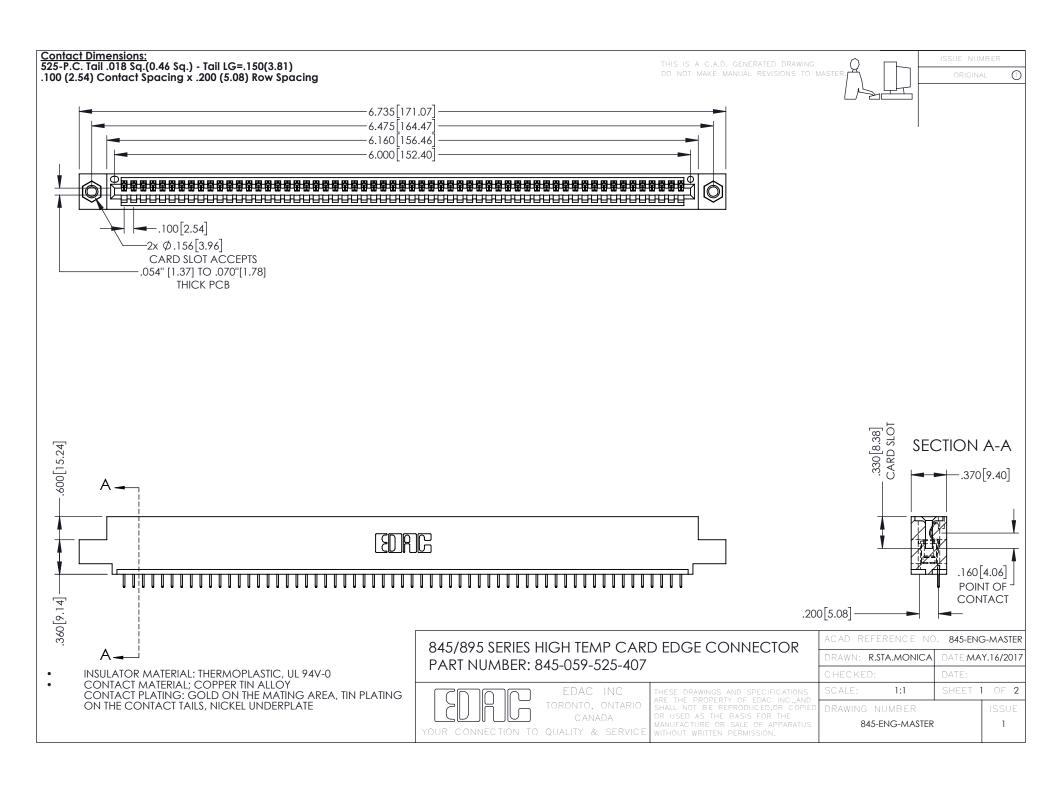

845/895 SERIES HIGH TEMP CARD EDGE CONNECTOR CONTACT CODE 555,556,558,559,560 DIMENSIONS

YOUR CONNECTION TO QUALITY & SERVICE

|         | ACAD REFERENCE N    | 0. 845-ENG-MASTER |
|---------|---------------------|-------------------|
|         | DRAWN: R.STA.MONICA | DATE:MAY.16/2017  |
|         | CHECKED:            | DATE:             |
| D<br>ED | SCALE: 1:1          | SHEET 2 OF 2      |
|         | DRAWING NUMBER      | ISSUE             |