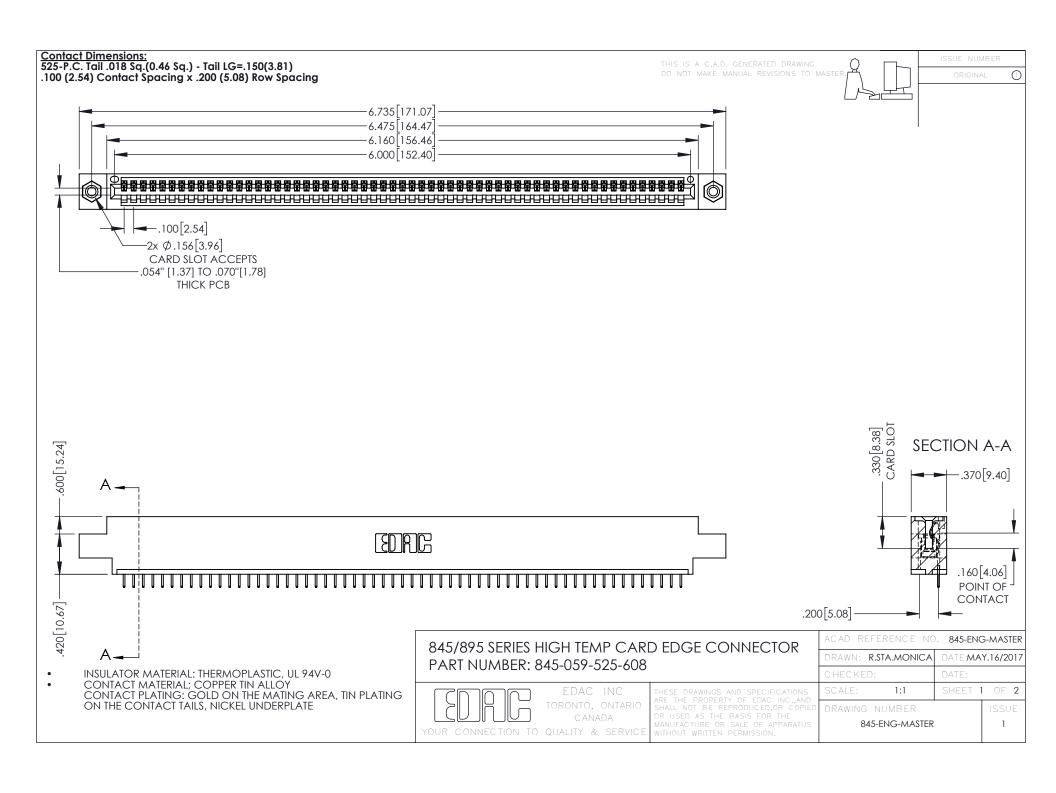

## 845/895 SERIES HIGH TEMP CARD EDGE CONNECTOR CONTACT CODE 555,556,558,559,560 DIMENSIONS

YOUR CONNECTION TO QUALITY & SERVICE

|   | ACAD REFERENCE NO. 845-ENG-MASTER |                  |
|---|-----------------------------------|------------------|
|   | DRAWN: R.STA.MONICA               | DATE:MAY.16/2017 |
|   | CHECKED:                          | DATE:            |
|   | SCALE: 1:1                        | SHEET 2 OF 2     |
| D | DRAWING NUMBER                    | ISSUE            |