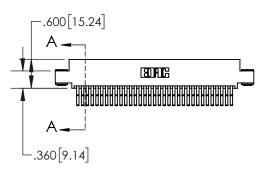

## **Contact Dimensions:**

560-Extender Board Bend (Code 523 Contacts) See Sheet 2 for Contact Code 555, 556, 558, 559, 560 Dimensions

.330[8.38]

**CARD SLOT** 

.370[9.40]

**SECTION A-A** 

.160 4.06 POINT OF CONTACT

- INSULATOR MATERIAL: THERMOPLASTIC POLYESTER, UL 94V-0 DAP MATERIAL AVAILABLE UPON REQUEST
- CONTACT MATERIAL; COPPER ALLOY

CONTACT PLATING: GOLD ON THE MATING AREA, TIN PLATING ON THE CONTACT TAILS, NICKEL UNDERPLATE