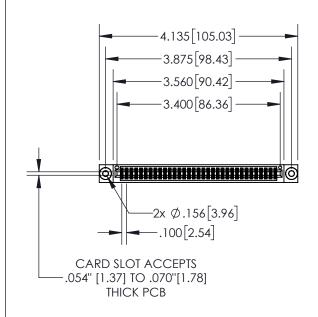

## **Contact Dimensions:**

560-Extender Board Bend (Code 523 Contacts) See Sheet 2 for Contact Code 555, 556, 558, 559, 560 Dimensions

.330[8.38]

**CARD SLOT** 

.370[9.40]

**SECTION A-A** 

.160 4.06 POINT OF CONTACT

INSULATOR MATERIAL: THERMOPLASTIC, UL 94V-0

CONTACT MATERIAL; COPPER TIN ALLOY
CONTACT PLATING: GOLD ON THE MATING AREA, TIN PLATING
ON THE CONTACT TAILS, NICKEL UNDERPLATE

845/895 SERIES HIGH TEMP CARD EDGE CONNECTOR PA