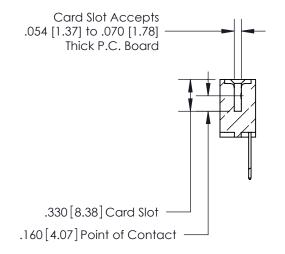

**Contact Code 560** 

INSULATOR MATERIAL: THERMOPLASTIC POLYESTER, UL 94V-0 CONTACT MATERIAL; COPPER, NICKEL, TIN ALLOY CA-725 CONTACT PLATING: GOLD ON THE MATING AREA, TIN-LEAD ON THE CONTACT TAILS, NICKEL UNDERPLATE

**Contact Code 558** 

## 846/896 SERIES HIGH TEMP CARD EDGE CONNECTOR CONTACT CODE 555,556,558,559,560 DIMENSIONS

.150 [3.81]

YOUR CONNECTION TO QUALITY & SERVICE

**Contact Code 559** 

**EDAC INC** TORONTO, ONTARIO CANADA

THESE DRAWINGS AND SPECIFICATIONS ARE THE PROPERTY OF EDAC INC.,AND SHALL NOT BE REPRODUCED, OR COPIED OR USED AS THE BASIS FOR THE MANUFACTURE OR SALE OF APPARATUS WITHOUT WRITTEN PERMISSION.