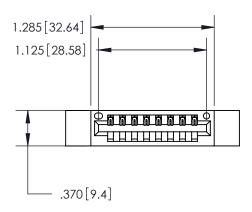

## 846/896 SERIES HIGH TEMP CARD EDGE CONNECTOR PART NUMBER: 846-008-522-612

**EDAC INC** TORONTO, ONTARIO CANADA

THESE DRAWINGS AND SPECIFICATIONS ARE THE PROPERTY OF EDAC INC.,AND SHALL NOT BE REPRODUCED, OR COPIED OR USED AS THE BASIS FOR THE MANUFACTURE OR SALE OF APPARATUS WITHOUT WRITTEN PERMISSION.

|   | ACAD REFERENCE NO. | 846-ENG-MASTER   |
|---|--------------------|------------------|
|   | DRAWN: J.LEE       | DATE: APR. 22/09 |
|   | CHECKED:           | DATE:            |
| 1 | SCALE: 1:1         | SHEET 1 OF 2     |
|   | DRAWING NUMBER     | ISSUE            |
|   | 846-ENG-MASTER     | 1                |
|   |                    |                  |