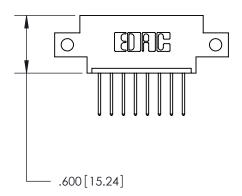

## 846/896 SERIES HIGH TEMP CARD EDGE CONNECTOR PART NUMBER: 846-008-522-612

**EDAC INC** TORONTO, ONTARIO CANADA

THESE DRAWINGS AND SPECIFICATIONS ARE THE PROPERTY OF EDAC INC.,AND SHALL NOT BE REPRODUCED, OR COPIED OR USED AS THE BASIS FOR THE MANUFACTURE OR SALE OF APPARATUS WITHOUT WRITTEN PERMISSION.

|   | ACAD REFERENCE NO. | 846-ENG-MASTER   |
|---|--------------------|------------------|
|   | DRAWN: J.LEE       | DATE: APR. 22/09 |
|   | CHECKED:           | DATE:            |
| 1 | SCALE: 1:1         | SHEET 1 OF 2     |
|   | DRAWING NUMBER     | ISSUE            |
|   | 846-ENG-MASTER     | 1                |
|   |                    |                  |