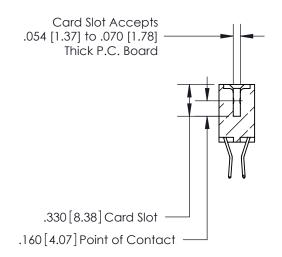

**Contact Code 560** 

INSULATOR MATERIAL: THERMOPLASTIC POLYESTER, UL 94V-0 CONTACT MATERIAL; COPPER, NICKEL, TIN ALLOY CA-725 CONTACT PLATING: GOLD ON THE MATING AREA, TIN-LEAD ON THE CONTACT TAILS, NICKEL UNDERPLATE