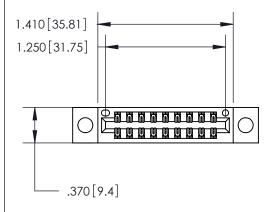

<u>Contact Dimensions:</u> 560-Extender Board Bend (Code 523 Contacts) See Sheet 2 for Contact Code 555, 556, 558, 559, 560 Dimensions

THIS IS A C.A.D. GENERATED DRAWING DO NOT MAKE MANUAL REVISIONS TO MASTER.

ISSUE NUMBER

ORIGINAL

EDAG .600 [15.24]

ON THE CONTACT TAILS, NICKEL UNDERPLATE

846/896 SERIES HIGH TEMP CARD EDGE CONNECTOR INSULATOR MATERIAL: THERMOPLASTIC POLYESTER, UL 94V-0 CONTACT MATERIAL; COPPER, NICKEL, TIN ALLOY CA-725 PART NUMBER: 846-018-560-804 CONTACT PLATING: GOLD ON THE MATING AREA, TIN-LEAD