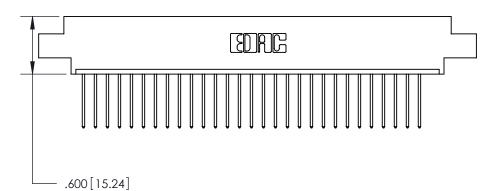

<u>Contact Dimensions:</u> 540-Wire Wrap .025 Sq. (0.64 Sq.) - Tail LG. =.560 (14.22) .125 (3.18) Contact Spacing x .250 (6.35) Row Spacing

THIS IS A C.A.D. GENERATED DRAWING DO NOT MAKE MANUAL REVISIONS TO MASTER.