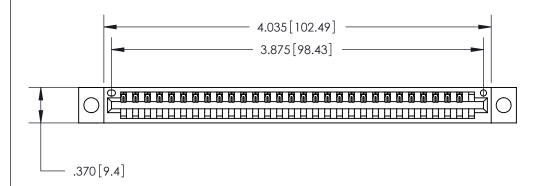

ISSUE NUMBER

ORIGINAL

1

Card Slot Accepts .054 [1.37] to .070 [1.78] Thick P.C. Board .330 [8.38] Card Slot .160 [4.07] Point of Contact -

INSULATOR MATERIAL: THERMOPLASTIC POLYESTER, UL 94V-0 CONTACT MATERIAL; COPPER, NICKEL, TIN ALLOY CA-725 CONTACT PLATING: GOLD ON THE MATING AREA, TIN-LEAD

ON THE CONTACT TAILS, NICKEL UNDERPLATE

846/896 SERIES HIGH TEMP CARD EDGE CONNECTOR PART NUMBER: 846-030-540-604

YOUR CONNECTION TO QUALITY & SERVICE

**EDAC INC** TORONTO, ONTARIO CANADA

THESE DRAWINGS AND SPECIFICATIONS ARE THE PROPERTY OF EDAC INC., AND SHALL NOT BE REPRODUCED, OR COPIED OR USED AS THE BASIS FOR THE MANUFACTURE OR SALE OF APPARATUS WITHOUT WRITTEN PERMISSION.