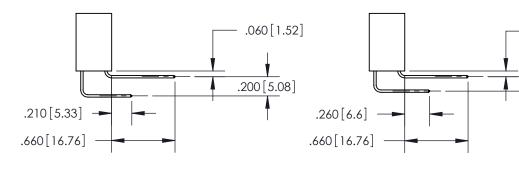

<u>Contact Dimensions:</u>
559-90 Degree Bend (Code 541 Contacts)
See Sheet 2 for Contact Code 555, 556, 558, 559, 560 Dimensions

THIS IS A C.A.D. GENERATED DRAWING DO NOT MAKE MANUAL REVISIONS TO MASTER.

Card Slot Accepts .054 [1.37] to .070 [1.78] Thick P.C. Board .330[8.38] Card Slot -.160 [4.07] Point of Contact —

THIS IS A C.A.D. GENERATED DRAWING DO NOT MAKE MANUAL REVISIONS TO MASTER.

ISSUE NUMBER

## 846/896 SERIES HIGH TEMP CARD EDGE CONNECTOR CONTACT CODE 555,556,558,559,560 DIMENSIONS

YOUR CONNECTION TO QUALITY & SERVICE

**EDAC INC** TORONTO, ONTARIO CANADA

THESE DRAWINGS AND SPECIFICATIONS ARE THE PROPERTY OF EDAC INC.,AND SHALL NOT BE REPRODUCED, OR COPIED OR USED AS THE BASIS FOR THE MANUFACTURE OR SALE OF APPARATUS WITHOUT WRITTEN PERMISSION.