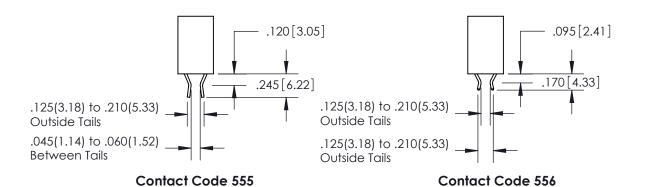

.165[4.19]

ORIGINAL

1

.060 [1.52] .150 [3.81] .125(3.18) to .210(5.33)

.375 [9.54] .125(3.18) to .210(5.33)

**Contact Code 558** 

**Contact Code 559** 

**Contact Code 560** 

## 846/896 SERIES HIGH TEMP CARD EDGE CONNECTOR CONTACT CODE 555,556,558,559,560 DIMENSIONS

YOUR CONNECTION TO QUALITY & SERVICE

**EDAC INC** TORONTO, ONTARIO CANADA

THESE DRAWINGS AND SPECIFICATIONS ARE THE PROPERTY OF EDAC INC.,AND SHALL NOT BE REPRODUCED, OR COPIED OR USED AS THE BASIS FOR THE MANUFACTURE OR SALE OF APPARATUS WITHOUT WRITTEN PERMISSION.

**Outside Tails** 

**Outside Tails** 

| ACAD REFERENCE NO. |       | 846-ENG-MASTER   |        |
|--------------------|-------|------------------|--------|
| DRAWN:             | J.LEE | DATE: APR. 22/09 |        |
| CHECKED:           |       | DATE:            |        |
| SCALE:             | 1:1   | SHEET            | 2 OF 2 |
| DRAWING NUMBER     |       |                  | ISSUE  |