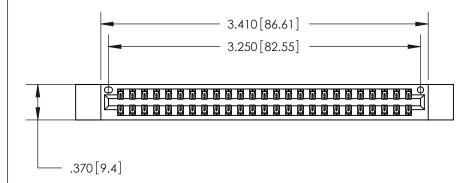

ISSUE NUMBER

ORIGINAL

1

.054 [1.37] to .070 [1.78] Thick P.C. Board .330 [8.38] Card Slot .160 [4.07] Point of Contact

ACAD REFERENCE NO.

Card Slot Accepts

846/896 SERIES HIGH TEMP CARD EDGE CONNECTOR PART NUMBER: 846-050-541-812

846-ENG-MASTER

INSULATOR MATERIAL: THERMOPLASTIC POLYESTER, UL 94V-0 CONTACT MATERIAL; COPPER, NICKEL, TIN ALLOY CA-725 CONTACT PLATING: GOLD ON THE MATING AREA, TIN-LEAD

ON THE CONTACT TAILS, NICKEL UNDERPLATE