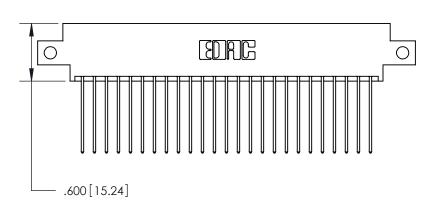

846-ENG-MASTER

INSULATOR MATERIAL: THERMOPLASTIC POLYESTER, UL 94V-0 CONTACT MATERIAL; COPPER, NICKEL, TIN ALLOY CA-725 CONTACT PLATING: GOLD ON THE MATING AREA, TIN-LEAD

ON THE CONTACT TAILS, NICKEL UNDERPLATE