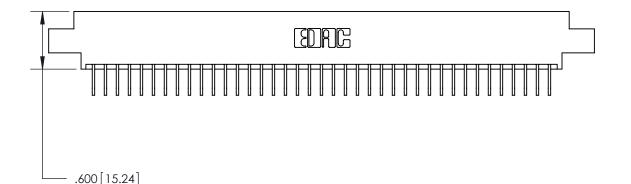

## 846/896 SERIES HIGH TEMP CARD EDGE CONNECTOR PART NUMBER: 846-078-558-802

YOUR CONNECTION TO QUALITY & SERVICE

**EDAC INC** TORONTO, ONTARIO CANADA

THESE DRAWINGS AND SPECIFICATIONS ARE THE PROPERTY OF EDAC INC., AND SHALL NOT BE REPRODUCED, OR COPIED OR USED AS THE BASIS FOR THE MANUFACTURE OR SALE OF APPARATUS WITHOUT WRITTEN PERMISSION.

| ACAD REFERENCE NO. |          | 846-ENG-MASTER |           |
|--------------------|----------|----------------|-----------|
| DRAWN:             | J.LEE    | DATE: AF       | PR. 22/09 |
| CHECKED:           |          | DATE:          |           |
| SCALE:             | 1:1      | SHEET          | OF 2      |
| DRAWIN             | G NUMBER |                | ISSUE     |
| 846-FNG-MASTER     |          |                | 1         |