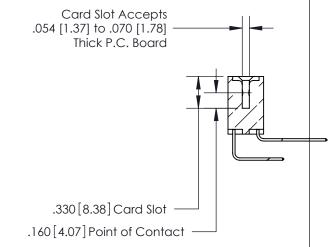

<u>Contact Dimensions:</u>
558-90 Degree Bend (Code 541 Contacts)
See Sheet 2 for Contact Code 555, 556, 558, 559, 560 Dimensions

THIS IS A C.A.D. GENERATED DRAWING DO NOT MAKE MANUAL REVISIONS TO MASTER.

ISSUE NUMBER

ORIGINAL

1

- INSULATOR MATERIAL: THERMOPLASTIC POLYESTER, UL 94V-0 CONTACT MATERIAL; COPPER, NICKEL, TIN ALLOY CA-725

CONTACT PLATING: GOLD ON THE MATING AREA, TIN-LEAD ON THE CONTACT TAILS, NICKEL UNDERPLATE