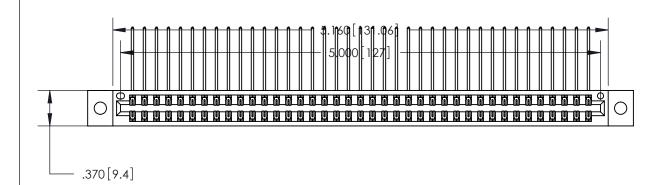

## 846/896 SERIES HIGH TEMP CARD EDGE CONNECTOR PART NUMBER: 846-078-558-802

YOUR CONNECTION TO QUALITY & SERVICE

**EDAC INC** TORONTO, ONTARIO CANADA

THESE DRAWINGS AND SPECIFICATIONS ARE THE PROPERTY OF EDAC INC., AND SHALL NOT BE REPRODUCED, OR COPIED OR USED AS THE BASIS FOR THE MANUFACTURE OR SALE OF APPARATUS WITHOUT WRITTEN PERMISSION.

| ACAD REFERENCE NO. |          | 846-ENG-MASTER |           |
|--------------------|----------|----------------|-----------|
| DRAWN:             | J.LEE    | DATE: AF       | PR. 22/09 |
| CHECKED:           |          | DATE:          |           |
| SCALE:             | 1:1      | SHEET          | OF 2      |
| DRAWIN             | G NUMBER |                | ISSUE     |
| 846-FNG-MASTER     |          |                | 1         |