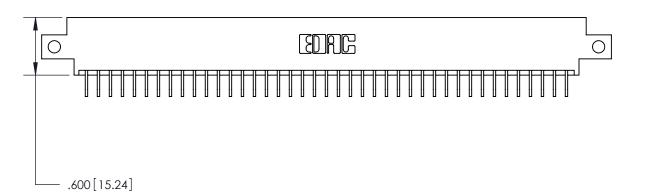

THIS IS A C.A.D. GENERATED DRAWING DO NOT MAKE MANUAL REVISIONS TO MASTER.

ISSUE NUMBER

.165[4.19]

.375 [9.54]

ORIGINAL

1

.060 [1.52] .125(3.18) to .210(5.33) **Outside Tails** .125(3.18) to .210(5.33) **Outside Tails** 

**Contact Code 560** 

INSULATOR MATERIAL: THERMOPLASTIC POLYESTER, UL 94V-0 CONTACT MATERIAL; COPPER, NICKEL, TIN ALLOY CA-725 CONTACT PLATING: GOLD ON THE MATING AREA, TIN-LEAD ON THE CONTACT TAILS, NICKEL UNDERPLATE

**Contact Code 558** 

## 846/896 SERIES HIGH TEMP CARD EDGE CONNECTOR CONTACT CODE 555,556,558,559,560 DIMENSIONS

.150 [3.81]

YOUR CONNECTION TO QUALITY & SERVICE

**Contact Code 559** 

**EDAC INC** TORONTO, ONTARIO CANADA

THESE DRAWINGS AND SPECIFICATIONS ARE THE PROPERTY OF EDAC INC.,AND SHALL NOT BE REPRODUCED, OR COPIED OR USED AS THE BASIS FOR THE MANUFACTURE OR SALE OF APPARATUS WITHOUT WRITTEN PERMISSION.