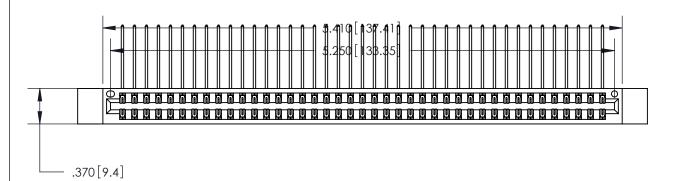

<u>Contact Dimensions:</u>
559-90 Degree Bend (Code 541 Contacts)
See Sheet 2 for Contact Code 555, 556, 558, 559, 560 Dimensions

THIS IS A C.A.D. GENERATED DRAWING DO NOT MAKE MANUAL REVISIONS TO MASTER.

ISSUE NUMBER

ORIGINAL

1

Card Slot Accepts .054 [1.37] to .070 [1.78] Thick P.C. Board .330 [8.38] Card Slot .160 [4.07] Point of Contact -

INSULATOR MATERIAL: THERMOPLASTIC POLYESTER, UL 94V-0 CONTACT MATERIAL; COPPER, NICKEL, TIN ALLOY CA-725

CONTACT PLATING: GOLD ON THE MATING AREA, TIN-LEAD ON THE CONTACT TAILS, NICKEL UNDERPLATE

846/896 SERIES HIGH TEMP CARD EDGE CONNECTOR PART NUMBER: 846-082-559-812

YOUR CONNECTION TO QUALITY & SERVICE

**EDAC INC** TORONTO, ONTARIO CANADA