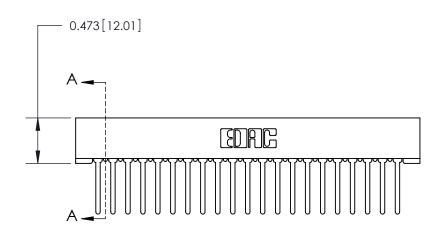

## **Contact Detail**

Wire Wrap .046x.013(1.17x0.33) - Tail LG=.520(13.21) .156 [3.96] Contact Spacing x .200 [5.08] Row Spacing

3.586[91.08] -3.440 [87.38] -0.343[8.71]

**SECTION A-A** 

.175 [4.45] Point of Contact (Measured from bottom of Card Slot)