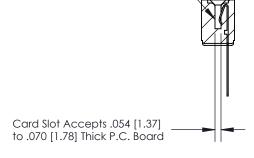

**See Accompanying Page for:** 

**Contact Bend Details** 

807/857 Series High Temp Card Edge Connector Part Number: 857-021-547-101

YOUR CONNECTION TO QUALITY & SERVICE

| ACAD REFERENCE NO | 807 ENG MASTER   |
|-------------------|------------------|
| DRAWN: J.LEE      | DATE: AUG. 11/09 |
| CHECKED:          | DATE:            |
| SCALE: NTS        | SHEET 1 OF 2     |
| DRAWING NUMBER    | ISSUE            |