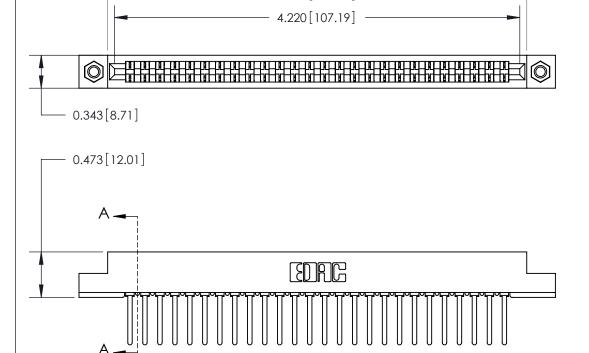

## **Contact Detail**

Wire Wrap .046x.014(1.17x0.36) - Tail LG=.495(12.57)

.156 [3.96] Contact Spacing x .200 [5.08] Row Spacing

- 4.366[110.90] -

**SECTION A-A** 

.175 [4.45] Point of Contact (Measured from bottom of Card Slot)

> Card Slot Accepts .054 [1.37] to .070 [1.78] Thick P.C. Board

See Accompanying Page for:

**Contact Bend Details** 

807/857 Series High Temp Card Edge Connector Part Number: 857-026-441-107

| ACAD REFERENCE NO. 807 ENG MASTER |                  |
|-----------------------------------|------------------|
| DRAWN: J.LEE                      | DATE: AUG. 11/09 |
| CHECKED:                          | DATE:            |
| SCALE: NTS                        | SHEET 1 OF 2     |
| DRAWING NUMBER                    | ISSUE            |