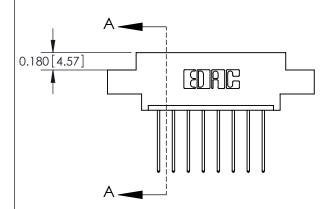

## **Contact Detail**

542-Wire Wrap .025 Sq.(0.64 Sq.) - Tail LG=.645(16.38) .156 [3.96] Contact Spacing x .200 [5.08] Row Spacing

**See Accompanying Pages for:** 

**Contact Bend Details** 

THIS IS A C.A.D. GENERATED DRAWING DO NOT MAKE MANUAL REVISIONS TO MASTER.