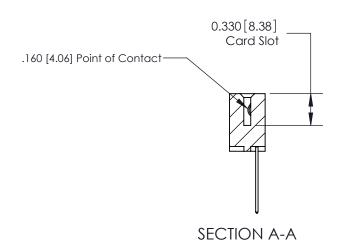

## **Contact Detail**

542-Wire Wrap .025 Sq.(0.64 Sq.) - Tail LG=.645(16.38) .156 [3.96] Contact Spacing x .200 [5.08] Row Spacing

**See Accompanying Pages for:** 

**Contact Bend Details** 

THIS IS A C.A.D. GENERATED DRAWING DO NOT MAKE MANUAL REVISIONS TO MASTER.