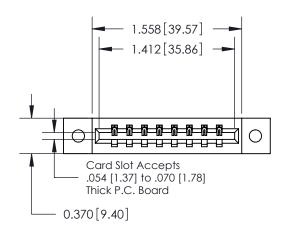

## **Mounting Option**

02-.128 (3.25) Dia. Mounting Holes

## **Contact Detail**

542-Wire Wrap .025 Sq.(0.64 Sq.) - Tail LG=.645(16.38) .156 [3.96] Contact Spacing x .200 [5.08] Row Spacing





**See Accompanying Pages for:** 

**Contact Bend Details** 

THIS IS A C.A.D. GENERATED DRAWING DO NOT MAKE MANUAL REVISIONS TO MASTER.



ISSUE NUMBER

ORIGINAL



837/887 Series High Temp Card Edge Connector Part Number: 887-008-542-602



**EDAC INC** TORONTO, ONTARIO CANADA

THESE DRAWINGS AND SPECIFICATIONS ARE THE PROPERTY OF EDAC INC.,AND SHALL NOT BE REPRODUCED, OR COPIED OR USED AS THE BASIS FOR THE MANUFACTURE OR SALE OF APPARATUS WITHOUT WRITTEN PERMISSION.

| ACAD REFERENCE NO. | 837 ENG MASTER   |  |  |  |  |
|--------------------|------------------|--|--|--|--|
| DRAWN: J.LEE       | DATE: OCT. 06/09 |  |  |  |  |
| CHECKED:           | DATE:            |  |  |  |  |
| SCALE: NTS         | SHEET 1 OF 2     |  |  |  |  |
| DRAWING NUMBER     | ISSUE            |  |  |  |