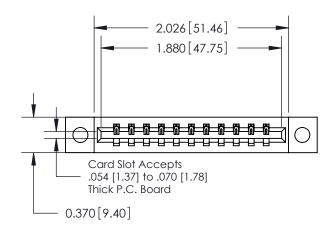

**Mounting Option** 

04-.156 (3.96) Dia. Mounting Holes

## **Contact Detail**

540-Wire Wrap .025 Sq.(0.64 Sq.) - Tail LG=.560(14.22) .156 [3.96] Contact Spacing x .200 [5.08] Row Spacing





**See Accompanying Pages for:** 

**Contact Bend Details** 

THIS IS A C.A.D. GENERATED DRAWING DO NOT MAKE MANUAL REVISIONS TO MASTER.



ISSUE NUMBER

ORIGINAL



837/887 Series High Temp Card Edge Connector Part Number: 887-011-540-104



**EDAC INC** TORONTO, ONTARIO CANADA

THESE DRAWINGS AND SPECIFICATIONS ARE THE PROPERTY OF EDAC INC.,AND SHALL NOT BE REPRODUCED, OR COPIED OR USED AS THE BASIS FOR THE MANUFACTURE OR SALE OF APPARATUS WITHOUT WRITTEN PERMISSION.

| ACAD REFERENCE NO. | 837 ENG MASTER         |  |  |
|--------------------|------------------------|--|--|
| DRAWN: J.LEE       | J.LEE DATE: OCT. 06/09 |  |  |
| CHECKED: DATE:     |                        |  |  |
| SCALE: NTS         | SHEET 1 OF 2           |  |  |
| DRAWING NUMBER     | ISSUE                  |  |