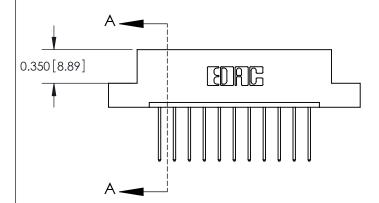

**Mounting Option** 

04-.156 (3.96) Dia. Mounting Holes

## **Contact Detail**

540-Wire Wrap .025 Sq.(0.64 Sq.) - Tail LG=.560(14.22) .156 [3.96] Contact Spacing x .200 [5.08] Row Spacing





**See Accompanying Pages for:** 

**Contact Bend Details** 

THIS IS A C.A.D. GENERATED DRAWING DO NOT MAKE MANUAL REVISIONS TO MASTER.



ISSUE NUMBER

ORIGINAL



837/887 Series High Temp Card Edge Connector Part Number: 887-011-540-104



**EDAC INC** TORONTO, ONTARIO CANADA

THESE DRAWINGS AND SPECIFICATIONS ARE THE PROPERTY OF EDAC INC.,AND SHALL NOT BE REPRODUCED, OR COPIED OR USED AS THE BASIS FOR THE MANUFACTURE OR SALE OF APPARATUS WITHOUT WRITTEN PERMISSION.

| ACAD REFERENCE NO. | 837 ENG MASTER         |  |  |
|--------------------|------------------------|--|--|
| DRAWN: J.LEE       | J.LEE DATE: OCT. 06/09 |  |  |
| CHECKED: DATE:     |                        |  |  |
| SCALE: NTS         | SHEET 1 OF 2           |  |  |
| DRAWING NUMBER     | ISSUE                  |  |  |