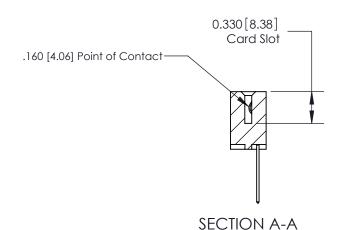

ISSUE NUMBER

ORIGINAL

1

|                     | 837/887 Series High Temp Card Edge Connector |                                                                                                                                                            | ACAD REFERENCE | NO. 837 EN       | 837 ENG MASTER |  |
|---------------------|----------------------------------------------|------------------------------------------------------------------------------------------------------------------------------------------------------------|----------------|------------------|----------------|--|
| Contact Bend Detail |                                              | DRAWN: J.LEE                                                                                                                                               | DATE: OC       | DATE: OCT. 06/09 |                |  |
|                     | Confact bend Detail                          |                                                                                                                                                            | CHECKED:       | DATE:            |                |  |
|                     | EDAC INC                                     | TORONTO, ONTARIO CANADA  ARE THE PROPERTY OF EDAC INC.,AND SHALL NOT BE REPRODUCED,OR COPIED OR USED AS THE BASIS FOR THE MANUFACTURE OR SALE OF APPARATUS | SCALE: NTS     | SHEET            | 2 <b>OF</b> 2  |  |
|                     | TORONTO, ONTARIO                             |                                                                                                                                                            | DRAWING NUMBER | •                | ISSUE          |  |
| Y                   | YOUR CONNECTION TO QUALITY & SERVICE         |                                                                                                                                                            | 837 Assembly   |                  | 1              |  |