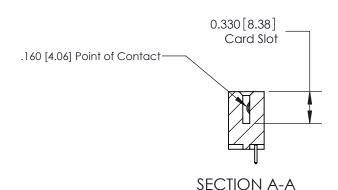

## **Contact Detail**

521-P.C. Tail .025 Sq.(0.64 Sq.) - Tail LG=.150(3.81) .156 [3.96] Contact Spacing x .200 [5.08] Row Spacing

> 2.494[63.35] -2.348 [59.64] Card Slot Accepts .054 [1.37] to .070 [1.78] Thick P.C. Board