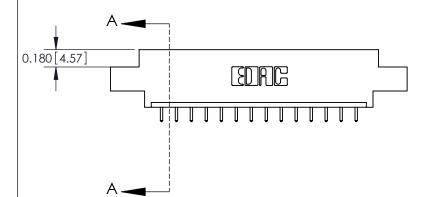

THIS IS A C.A.D. GENERATED DRAWING DO NOT MAKE MANUAL REVISIONS TO MASTER.

ISSUE NUMBER

1

ORIGINAL

**See Accompanying Pages for:** 

**Contact Bend Details** 

0.370 [9.40]

| 837/887 Series High Temp Card Edge Connector |
|----------------------------------------------|
| Part Number: 887-014-521-604                 |

## **Contact Detail**

521-P.C. Tail .025 Sq.(0.64 Sq.) - Tail LG=.150(3.81) .156 [3.96] Contact Spacing x .200 [5.08] Row Spacing

> 2.494[63.35] -2.348 [59.64] Card Slot Accepts .054 [1.37] to .070 [1.78] Thick P.C. Board