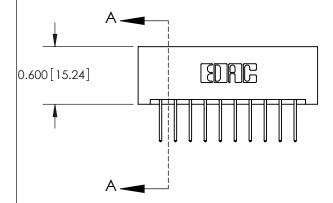

ISSUE NUMBER

ORIGINAL

837/887 Series High Temp Card Edge Connector Part Number: 887-020-523-201

**EDAC INC** TORONTO, ONTARIO CANADA

THESE DRAWINGS AND SPECIFICATIONS ARE THE PROPERTY OF EDAC INC.,AND SHALL NOT BE REPRODUCED, OR COPIED OR USED AS THE BASIS FOR THE MANUFACTURE OR SALE OF APPARATUS WITHOUT WRITTEN PERMISSION.