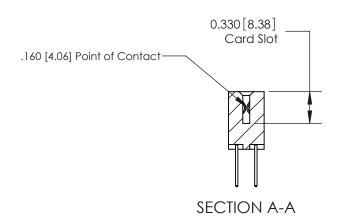

## **Contact Detail**

523-P.C. Tail .025 Sq.(0.64 Sq.) - Tail LG=.390(9.91) .156 [3.96] Contact Spacing x .200 [5.08] Row Spacing

**See Accompanying Pages for: Contact Bend Details** 

THIS IS A C.A.D. GENERATED DRAWING DO NOT MAKE MANUAL REVISIONS TO MASTER.