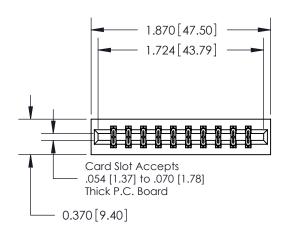

## **Contact Detail**

523-P.C. Tail .025 Sq.(0.64 Sq.) - Tail LG=.390(9.91) .156 [3.96] Contact Spacing x .200 [5.08] Row Spacing

**See Accompanying Pages for: Contact Bend Details** 

THIS IS A C.A.D. GENERATED DRAWING DO NOT MAKE MANUAL REVISIONS TO MASTER.