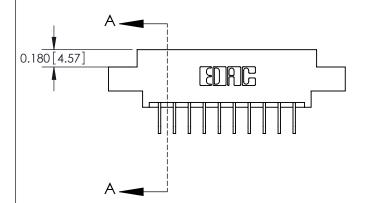

## **Contact Detail**

558-90 Degree Bend (Code 541 Contacts)

.156 [3.96] Contact Spacing x .200 [5.08] Row Spacing

**See Accompanying Pages for: Contact Bend Details** 

THIS IS A C.A.D. GENERATED DRAWING DO NOT MAKE MANUAL REVISIONS TO MASTER.