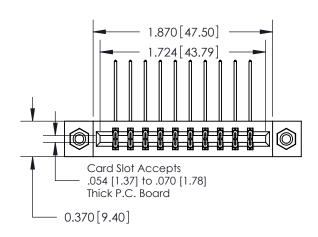

**Mounting Option** 

08-#4-40 Unified Threaded Inserts

## **Contact Detail**

558-90 Degree Bend (Code 541 Contacts)

.156 [3.96] Contact Spacing x .200 [5.08] Row Spacing

**See Accompanying Pages for: Contact Bend Details** 

THIS IS A C.A.D. GENERATED DRAWING DO NOT MAKE MANUAL REVISIONS TO MASTER.