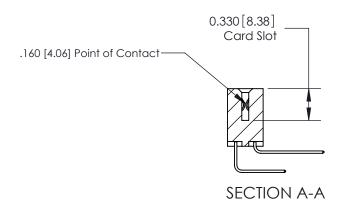

## **Contact Detail**

558-90 Degree Bend (Code 541 Contacts)

.156 [3.96] Contact Spacing x .200 [5.08] Row Spacing

**See Accompanying Pages for: Contact Bend Details** 

THIS IS A C.A.D. GENERATED DRAWING DO NOT MAKE MANUAL REVISIONS TO MASTER.