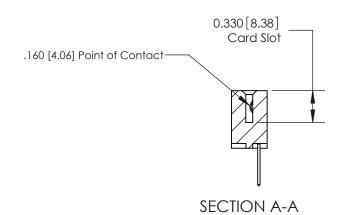

**Mounting Option** 12-.128 (3.25) Dia. Side Mounting Holes **Contact Detail** 523-P.C. Tail .025 Sq.(0.64 Sq.) - Tail LG=.390(9.91) .156 [3.96] Contact Spacing x .200 [5.08] Row Spacing 0.350[8.89]

ISSUE NUMBER

ORIGINAL

THIS IS A C.A.D. GENERATED DRAWING DO NOT MAKE MANUAL REVISIONS TO MASTER.

**See Accompanying Pages for:** 

**Contact Bend Details** 

837/887 Series High Temp Card Edge Connector Part Number: 887-024-523-112