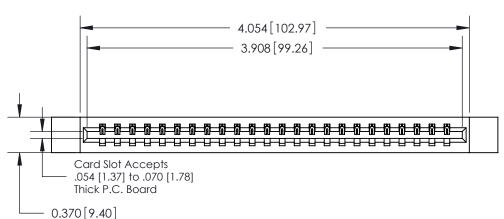

**Mounting Option** 12-.128 (3.25) Dia. Side Mounting Holes **Contact Detail** 523-P.C. Tail .025 Sq.(0.64 Sq.) - Tail LG=.390(9.91) .156 [3.96] Contact Spacing x .200 [5.08] Row Spacing 0.350[8.89]

ISSUE NUMBER

ORIGINAL

THIS IS A C.A.D. GENERATED DRAWING DO NOT MAKE MANUAL REVISIONS TO MASTER.

**See Accompanying Pages for:** 

**Contact Bend Details** 

837/887 Series High Temp Card Edge Connector Part Number: 887-024-523-112