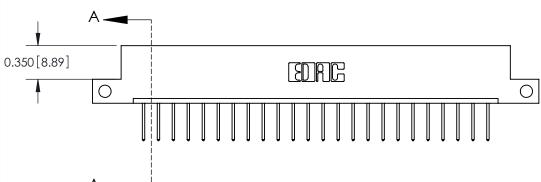

**Mounting Option** 12-.128 (3.25) Dia. Side Mounting Holes **Contact Detail** 523-P.C. Tail .025 Sq.(0.64 Sq.) - Tail LG=.390(9.91) .156 [3.96] Contact Spacing x .200 [5.08] Row Spacing 0.350[8.89]

ISSUE NUMBER

ORIGINAL

THIS IS A C.A.D. GENERATED DRAWING DO NOT MAKE MANUAL REVISIONS TO MASTER.

**See Accompanying Pages for:** 

**Contact Bend Details** 

837/887 Series High Temp Card Edge Connector Part Number: 887-024-523-112