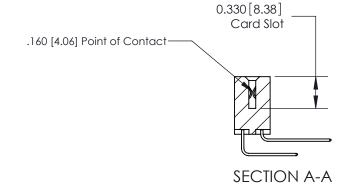

## **Contact Detail**

559-90 Degree Bend (Code 541 Contacts)

.156 [3.96] Contact Spacing x .200 [5.08] Row Spacing

THIS IS A C.A.D. GENERATED DRAWING DO NOT MAKE MANUAL REVISIONS TO MASTER.

ISSUE NUMBER

ORIGINAL