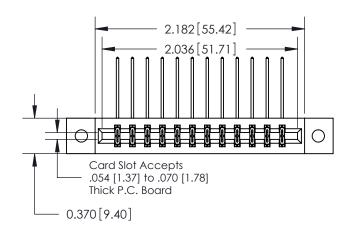

837/887 Series High Temp Card Edge Connector Part Number: 887-024-559-202

YOUR CONNECTION TO QUALITY & SERVICE

**EDAC INC** TORONTO, ONTARIO CANADA

THESE DRAWINGS AND SPECIFICATIONS ARE THE PROPERTY OF EDAC INC.,AND SHALL NOT BE REPRODUCED, OR COPIED OR USED AS THE BASIS FOR THE MANUFACTURE OR SALE OF APPARATUS WITHOUT WRITTEN PERMISSION.