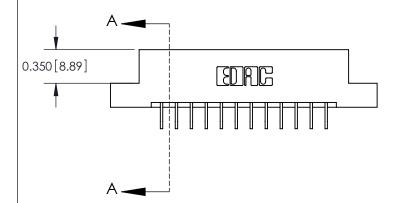

**Mounting Option** 

02-.128 (3.25) Dia. Mounting Holes

## **Contact Detail**

559-90 Degree Bend (Code 541 Contacts)

.156 [3.96] Contact Spacing x .200 [5.08] Row Spacing





THIS IS A C.A.D. GENERATED DRAWING DO NOT MAKE MANUAL REVISIONS TO MASTER.



ISSUE NUMBER

ORIGINAL



837/887 Series High Temp Card Edge Connector Part Number: 887-024-559-202

YOUR CONNECTION TO QUALITY & SERVICE

**EDAC INC** TORONTO, ONTARIO CANADA

THESE DRAWINGS AND SPECIFICATIONS ARE THE PROPERTY OF EDAC INC.,AND SHALL NOT BE REPRODUCED, OR COPIED OR USED AS THE BASIS FOR THE MANUFACTURE OR SALE OF APPARATUS WITHOUT WRITTEN PERMISSION.

| ACAD REFERENCE NO. | 837 ENG MASTER   |  |  |
|--------------------|------------------|--|--|
| DRAWN: J.LEE       | DATE: OCT. 06/09 |  |  |
| CHECKED:           | DATE:            |  |  |
| SCALE: NTS         | SHEET 1 OF 2     |  |  |
| DRAWING NUMBER     | ISSUE            |  |  |
| 837 Assembly       | 1                |  |  |

**See Accomp