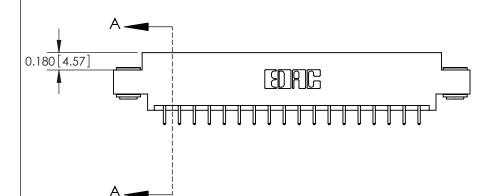

## **Contact Detail**

521-P.C. Tail .025 Sq.(0.64 Sq.) - Tail LG=.150(3.81) .156 [3.96] Contact Spacing x .200 [5.08] Row Spacing

> 3.118[79.20] 2.972[75.49] Card Slot Accepts .054 [1.37] to .070 [1.78] Thick P.C. Board 0.370 [9.40]

THIS IS A C.A.D. GENERATED DRAWING DO NOT MAKE MANUAL REVISIONS TO MASTER.

ISSUE NUMBER ORIGINAL 1

**See Accompanying Pages for:** 

**Contact Bend Details** 

| 837/887 Series High Temp Card Edge Connector |
|----------------------------------------------|
| Part Number: 887-036-521-803                 |