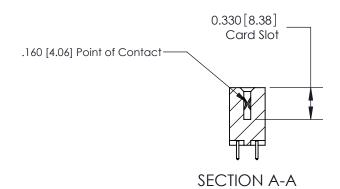

## **Contact Detail**

521-P.C. Tail .025 Sq.(0.64 Sq.) - Tail LG=.150(3.81) .156 [3.96] Contact Spacing x .200 [5.08] Row Spacing

> 3.118[79.20] 2.972[75.49] Card Slot Accepts .054 [1.37] to .070 [1.78] Thick P.C. Board 0.370 [9.40]