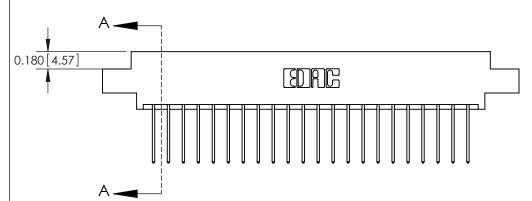

## **Contact Detail**

540-Wire Wrap .025 Sq.(0.64 Sq.) - Tail LG=.560(14.22)

.156 [3.96] Contact Spacing x .200 [5.08] Row Spacing

THIS IS A C.A.D. GENERATED DRAWING DO NOT MAKE MANUAL REVISIONS TO MASTER.

ISSUE NUMBER

ORIGINAL

**See Accompanying Pages for:** 

**Contact Bend Details** 

837/887 Series High Temp Card Edge Connector Part Number: 887-044-540-808

|                    | EDAC INC          |
|--------------------|-------------------|
|                    | TORONTO, ONTARIO  |
|                    | CANADA            |
| YOUR CONNECTION TO | QUALITY & SERVICE |