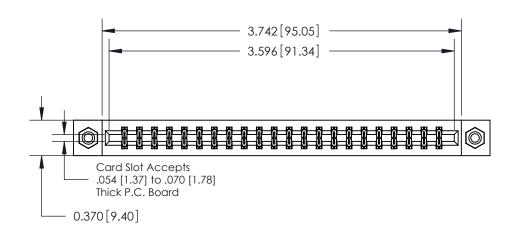

**Mounting Option** 

08-#4-40 Unified Threaded Inserts

## **Contact Detail**

540-Wire Wrap .025 Sq.(0.64 Sq.) - Tail LG=.560(14.22)

.156 [3.96] Contact Spacing x .200 [5.08] Row Spacing

THIS IS A C.A.D. GENERATED DRAWING DO NOT MAKE MANUAL REVISIONS TO MASTER.