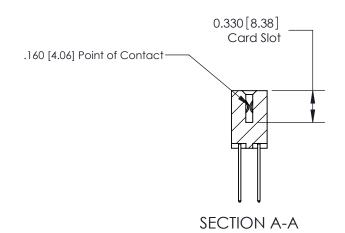

ISSUE NUMBER

ORIGINAL

1

|                     | 837/887 Series High Temp Card Edge Connector                                                                                                                                                                                                                           |                                  | ACAD REFERENCE | NO. 837 EN       | 837 ENG MASTER |  |
|---------------------|------------------------------------------------------------------------------------------------------------------------------------------------------------------------------------------------------------------------------------------------------------------------|----------------------------------|----------------|------------------|----------------|--|
| Contact Bend Detail |                                                                                                                                                                                                                                                                        | DRAWN: J.LEE                     | DATE: OC       | DATE: OCT. 06/09 |                |  |
|                     | Confact bend Defail                                                                                                                                                                                                                                                    |                                  | CHECKED:       | DATE:            | DATE:          |  |
|                     | EDAC INC TORONTO, ONTARIO CANADA YOUR CONNECTION TO QUALITY & SERVICE  THESE DRAWINGS AND SPECIFICATIONS ARE THE PROPERTY OF EDAC INC.,AND SHALL NOT BE REPRODUCED,OR COPIED OR USED AS THE BASIS FOR THE MANUFACTURE OR SALE OF APPARATUS WITHOUT WRITTEN PERMISSION. |                                  | SCALE: NTS     | SHEET            | 2 <b>OF</b> 2  |  |
|                     |                                                                                                                                                                                                                                                                        | DRAWING NUMBER                   |                | ISSUE            |                |  |
|                     |                                                                                                                                                                                                                                                                        | MANUFACTURE OR SALE OF APPARATUS | 837 Assembly   |                  | 1              |  |