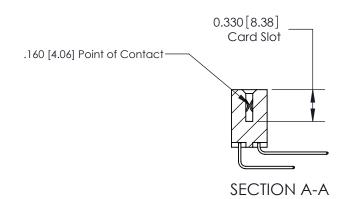

## **Contact Detail**

559-90 Degree Bend (Code 541 Contacts)

.156 [3.96] Contact Spacing x .200 [5.08] Row Spacing

THIS IS A C.A.D. GENERATED DRAWING DO NOT MAKE MANUAL REVISIONS TO MASTER.

ISSUE NUMBER

ORIGINAL