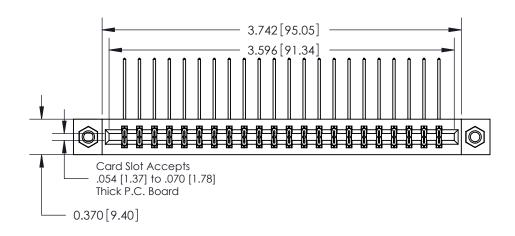

## **Contact Detail**

559-90 Degree Bend (Code 541 Contacts)

.156 [3.96] Contact Spacing x .200 [5.08] Row Spacing

THIS IS A C.A.D. GENERATED DRAWING DO NOT MAKE MANUAL REVISIONS TO MASTER.

ISSUE NUMBER

ORIGINAL

**See Accompanying Pages for:** 

**Contact Bend Details** 

837/887 Series High Temp Card Edge Connector Part Number: 887-044-559-207

**EDAC INC** TORONTO, ONTARIO CANADA

THESE DRAWINGS AND SPECIFICATIONS ARE THE PROPERTY OF EDAC INC.,AND SHALL NOT BE REPRODUCED, OR COPIED OR USED AS THE BASIS FOR THE MANUFACTURE OR SALE OF APPARATUS WITHOUT WRITTEN PERMISSION.