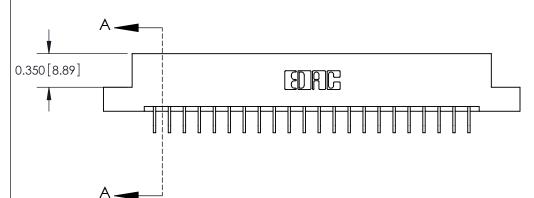

**See Accompanying Pages for:** 

**Contact Bend Details** 

837/887 Series High Temp Card Edge Connector Part Number: 887-044-559-207

**EDAC INC** TORONTO, ONTARIO CANADA

THESE DRAWINGS AND SPECIFICATIONS ARE THE PROPERTY OF EDAC INC.,AND SHALL NOT BE REPRODUCED, OR COPIED OR USED AS THE BASIS FOR THE MANUFACTURE OR SALE OF APPARATUS WITHOUT WRITTEN PERMISSION.