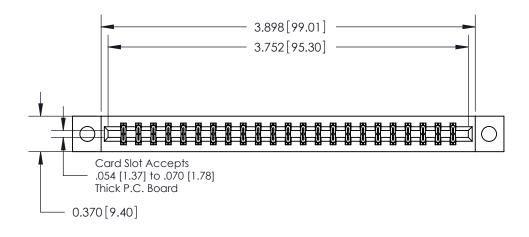

**Mounting Option** 

04-.156 (3.96) Dia. Mounting Holes

## **Contact Detail**

520-P.C. Tail .030x.018(0.76x0.46) - Tail LG=.175(4.45)

.156 [3.96] Contact Spacing x .200 [5.08] Row Spacing





THIS IS A C.A.D. GENERATED DRAWING DO NOT MAKE MANUAL REVISIONS TO MASTER.



ISSUE NUMBER

ORIGINAL



**See Accompanying Pages for:** 

**Contact Bend Details** 

837/887 Series High Temp Card Edge Connector Part Number: 887-046-520-804

|                    | EDAC INC            |
|--------------------|---------------------|
|                    | TORONTO, ONTARIO    |
|                    | CANADA              |
| YOUR CONNECTION TO | O QUALITY & SERVICE |

**EDAC INC** TORONTO, ONTARIO CANADA

THESE DRAWINGS AND SPECIFICATIONS ARE THE PROPERTY OF EDAC INC., AND SHALL NOT BE REPRODUCED, OR COPIED OR USED AS THE BASIS FOR THE MANUFACTURE OR SALE OF APPARATUS WITHOUT WRITTEN PERMISSION.

| ACAD REFERENCE NO. | 837 ENG MASTER   |  |  |
|--------------------|------------------|--|--|
|