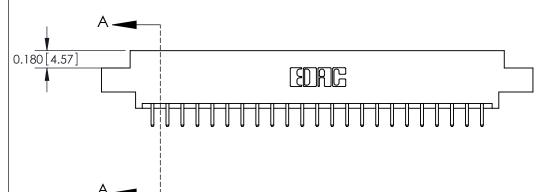

## **Contact Detail**

520-P.C. Tail .030x.018(0.76x0.46) - Tail LG=.175(4.45)

.156 [3.96] Contact Spacing x .200 [5.08] Row Spacing

THIS IS A C.A.D. GENERATED DRAWING DO NOT MAKE MANUAL REVISIONS TO MASTER.