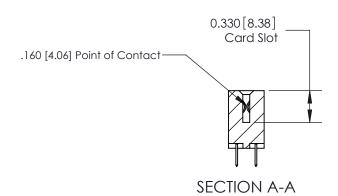

## **Contact Detail**

520-P.C. Tail .030x.018(0.76x0.46) - Tail LG=.175(4.45)

.156 [3.96] Contact Spacing x .200 [5.08] Row Spacing

THIS IS A C.A.D. GENERATED DRAWING DO NOT MAKE MANUAL REVISIONS TO MASTER.