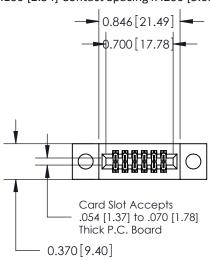

## **See Accompanying Pages for:**

- **Contact Bend Details**
- **Mounting Options**

.240 [6.10] Point of Contact-

842/892 Series High Temp Card Edge Connector Part Number: 892-012-540-204

842 ENG MASTER J.LEE DATE: OCT. 06/09 SHEET 1 OF 3