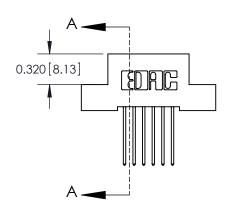

**SECTION A-A** 

842 Assembly

THIS IS A C.A.D. GENERATED DRAWING DO NOT MAKE MANUAL REVISIONS TO MASTER

ORIGINAL (1)

| 842/892 Series High Temp Card Edge Connector<br>Contact Bend Detail |                                                                                                 | ACAD REFERENCE NO. 842 ENG MASTER |             |                  |        |
|---------------------------------------------------------------------|-------------------------------------------------------------------------------------------------|-----------------------------------|-------------|------------------|--------|
|                                                                     |                                                                                                 | DRAWN:                            | J.LEE       | DATE: OCT. 06/09 |        |
|                                                                     |                                                                                                 | CHECKED:                          |             | DATE:            |        |
| EDAC INC                                                            | THESE DRAWINGS AND SPECIFICATIONS ARE THE PROPERTY OF EDAC INCAND                               | SCALE:                            | NTS         | SHEET :          | 2 OF 3 |
| TORONTO, ONTARIO                                                    | SHALL NOT BE REPRODUCED,OR COPIED OR USED AS THE BASIS FOR THE MANUFACTURE OR SALE OF APPARATUS | DRAWING                           | NUMBER      |                  | ISSUE  |
| YOUR CONNECTION TO QUALITY & SERVICE                                |                                                                                                 | 8                                 | 42 Assembly |                  | 1      |