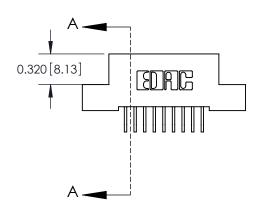

**Mounting Option** 

04-.156 (3.96) Dia. Mounting Holes

## **Contact Detail**

559-90 Degree Bend (Code 541 Contacts)

.100 [2.54] Contact Spacing x .200 [5.08] Row Spacing





**See Accompanying Pages for:** 

- **Contact Bend Details**
- **Mounting Options**



.240 [6.10] Point of Contact-



842/892 Series High Temp Card Edge Connector Part Number: 892-018-559-204



|   | ACAD REFERENCE NO. 842 ENG MAS |                         |  |
|---|--------------------------------|-------------------------|--|
|   | DRAWN: J.LEE                   | DATE: <b>OCT. 06/09</b> |  |
|   | CHECKED:                       | DATE:                   |  |
|   | SCALE: NTS                     | SHEET 1 OF 3            |  |
| ) | DRAWING NUMBER                 | ISSUE                   |  |

842 Assembly

THIS IS A C.A.D. GENERATED DRAWING DO NOT MAKE MANUAL REVISIONS TO MASTER

ORIGINAL (1)



| 842/892 Series High Temp C | ACAD REFERENCE NO. 842 ENG MASTER