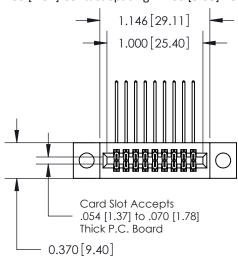

## **Contact Detail**

559-90 Degree Bend (Code 541 Contacts)

.100 [2.54] Contact Spacing x .200 [5.08] Row Spacing

**See Accompanying Pages for:** 

- **Contact Bend Details**
- **Mounting Options**

.240 [6.10] Point of Contact-