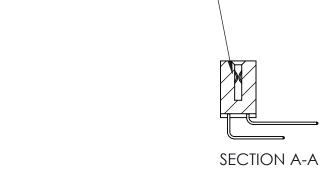

**Mounting Option** 

04-.156 (3.96) Dia. Mounting Holes

## **Contact Detail**

559-90 Degree Bend (Code 541 Contacts)

.100 [2.54] Contact Spacing x .200 [5.08] Row Spacing





**See Accompanying Pages for:** 

- **Contact Bend Details**
- **Mounting Options**



.240 [6.10] Point of Contact-



842/892 Series High Temp Card Edge Connector Part Number: 892-018-559-204



|   | ACAD REFERENCE NO. 842 ENG MAS |                         |  |
|---|--------------------------------|-------------------------|--|
|   | DRAWN: J.LEE                   | DATE: <b>OCT. 06/09</b> |  |
|   | CHECKED:                       | DATE:                   |  |
|   | SCALE: NTS                     | SHEET 1 OF 3            |  |
| ) | DRAWING NUMBER                 | ISSUE                   |  |

842 Assembly

THIS IS A C.A.D. GENERATED DRAWING DO NOT MAKE MANUAL REVISIONS TO MASTER

ORIGINAL (1)



| 842/892 Series High Temp C | ACAD REFERENCE NO. 842 ENG MASTER                                                                                                                    |  |              |