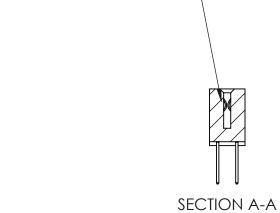

THIS IS A C.A.D. GENERATED DRAWING DO NOT MAKE MANUAL REVISIONS TO MASTER

ORIGINAL (1)

| 842/892 Series High Temp Card Edge Connector<br>Contact Bend Detail |                                                                                                 | ACAD REFERENCE NO. 842 ENG MASTER |             |                  |        |
|---------------------------------------------------------------------|-------------------------------------------------------------------------------------------------|-----------------------------------|-------------|------------------|--------|
|                                                                     |                                                                                                 | DRAWN:                            | J.LEE       | DATE: OCT. 06/09 |        |
|                                                                     |                                                                                                 | CHECKED:                          |             | DATE:            |        |
| EDAC INC                                                            | THESE DRAWINGS AND SPECIFICATIONS ARE THE PROPERTY OF EDAC INCAND                               | SCALE:                            | NTS         | SHEET :          | 2 OF 3 |
| TORONTO, ONTARIO                                                    | SHALL NOT BE REPRODUCED,OR COPIED OR USED AS THE BASIS FOR THE MANUFACTURE OR SALE OF APPARATUS | DRAWING                           | NUMBER      |                  | ISSUE  |
| YOUR CONNECTION TO QUALITY & SERVICE                                |                                                                                                 | 8                                 | 42 Assembly |                  | 1      |