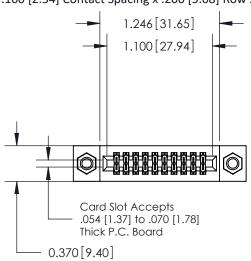

## **Contact Detail**

523-P.C. Tail .025 Sq.(0.64 Sq.) - Tail LG=.400(10.16) .100 [2.54] Contact Spacing x .200 [5.08] Row Spacing

**See Accompanying Pages for:** 

- **Contact Bend Details**
- **Mounting Options**

.240 [6.10] Point of Contact-

842/892 Series High Temp Card Edge Connector Part Number: 892-020-523-207

YOUR CONNECTION TO QUALITY & SERVICE

842 ENG MASTER J.LEE DATE: OCT. 06/09 SHEET 1 OF 3 NTS

842 Assembly