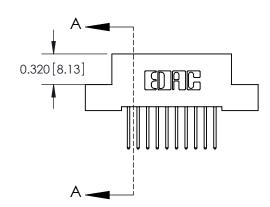

.240 [6.10] Point of Contact-

842/892 Series High Temp Card Edge Connector Part Number: 892-020-523-207

YOUR CONNECTION TO QUALITY & SERVICE

842 ENG MASTER J.LEE DATE: OCT. 06/09 SHEET 1 OF 3 NTS

842 Assembly